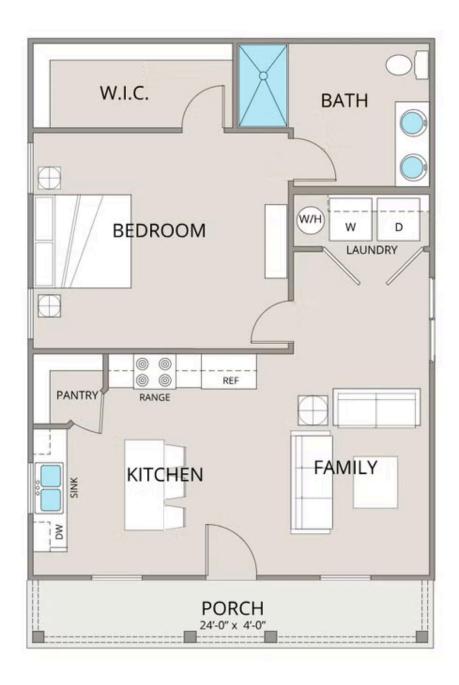

## Fletcher

Priced From \$127,990

**2 Exterior Styles Available** 

\_ 768+ Sq. Ft.

1 - 2 Bedrooms

🗎 1 Bathrooms

The **Fletcher** floorplan offers the perfect balance of cozy charm and thoughtful design, making it a great choice for individuals, couples, or small families. With **768 square feet**, it features the flexibility of one or two bedrooms and one bathroom, allowing you to personalize the space to fit your lifestyle.

Step inside to an inviting, open-concept kitchen and family room filled with natural light. The kitchen is designed with modern features, including upgraded cabinetry, granite countertops, stainless steel appliances, and a sleek pull-out faucet. Whether you're cooking a meal or entertaining friends, this space is both functional and stylish.

The primary bedroom, tucked away at the back of the home, provides privacy and includes a spacious walk-in closet for all your storage needs. The bathroom has been upgraded for comfort, featuring a large fiberglass shower, raised-height vanity, and elegant finishes that bring a spa-like feel to your daily routine.

A dedicated laundry room adds convenience to everyday life, and with custom interior details like upgraded baseboards, stylish door options, and coordinated hardware, the Fletcher floorplan feels polished from top to bottom. Designed for both comfort and practicality, this home is the perfect place to relax, gather, and make your own.