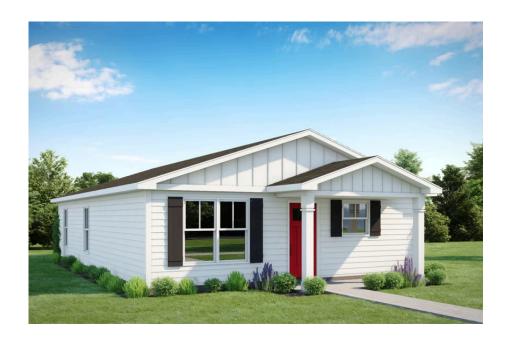

## Faison

\$166,990

**1 Exterior Styles Available** 

\_ 1,176+ Sq. Ft.

3 Bedrooms

🚊 2 Bathrooms

The **Faison** is a warm and inviting one-story home designed for modern living. With a bright, open layout, this home makes it easy to transition from one space to the next. Offering **three bedrooms and two full bathrooms**, the Faison provides both flexibility and functionality for growing families, couples, or individuals looking for a thoughtfully designed space.

With options to **add a garage or a covered porch**, you can customize the Faison to fit your lifestyle. Whether you're sipping coffee while watching the sunrise or creating your dream kitchen for entertaining, this home is designed to adapt to your needs. Stylish interior touches, including upgraded baseboards, custom door options, and coordinated hardware, bring a polished look to every corner.