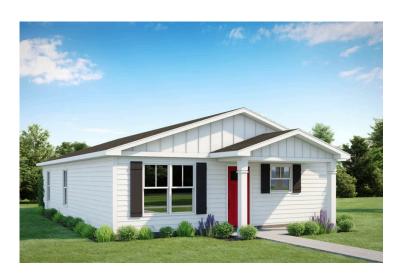

## Faison

\$166,990

**1 Exterior Styles Available** 

\_ 1,176+ Sq. Ft.

3 Bedrooms

🚊 2 Bathrooms

The **Faison** is a warm and inviting one-story home designed for modern living. With a bright, open layout, this home makes it easy to transition from one space to the next. Offering **three bedrooms and two full bathrooms**, the Faison provides both flexibility and functionality for growing families, couples, or individuals looking for a thoughtfully designed space.

With options to **add a garage or a covered porch**, you can customize the Faison to fit your lifestyle. Whether you're sipping coffee while watching the sunrise or creating your dream kitchen for entertaining, this home is designed to adapt to your needs. Stylish interior touches, including upgraded baseboards, custom door options, and coordinated hardware, bring a polished look to every corner.