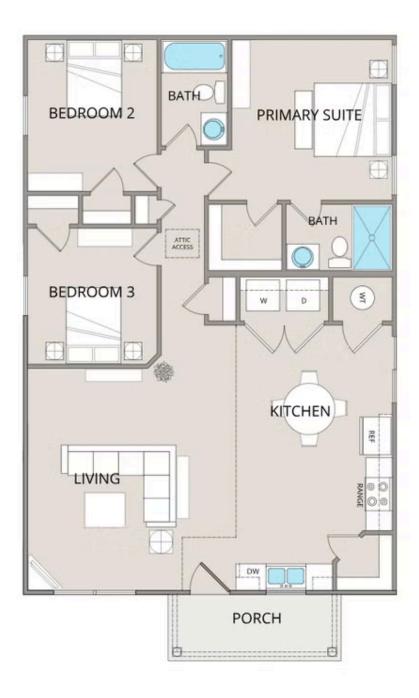

At the heart of the home, the **spacious great room** seamlessly connects to the **eat-in kitchen**, creating the perfect space for gathering and entertaining. The kitchen features **upgraded cabinetry**, **granite countertops**, **stainless steel appliances**, **and a stylish pull-out faucet**, blending both beauty and practicality. Natural light fills the living areas, enhancing the warm and welcoming atmosphere.

The **primary bedroom** is designed with privacy in mind, featuring a **walk-in closet** and an **upgraded en-suite bathroom** with a fiberglass shower, raised-height vanity, and sleek finishes. Two additional bedrooms provide extra space for family, guests, or a home office.