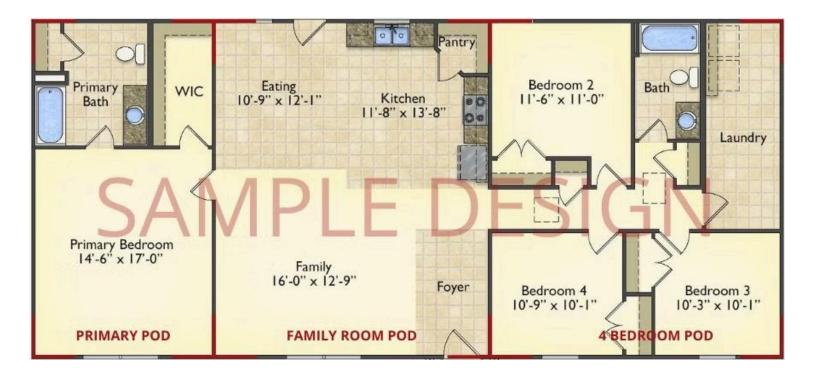

## Call for Price

- **11 Exterior Styles Available**
- \_ \_ 983+ Sq. Ft.
- 📇 1 6 Bedrooms
- 🚊 1 3 Bathrooms

DesignByU! Our newest DesignByU Plan System is a unique and cost effective solution with the PRIMARY focus being the ability to Personally Design YOUR Dream Home using our plan pieces or pre-designed home sections. With this DesignByU concept, there are a wide range of plan pieces for you to assemble to create a unique floor plan that best fits YOUR family and YOUR budget. There are hundreds of variations allowing you to piece together your Dream Home!

This method of design is a NEW and Innovative way to personalize your home. No more starting from scratch on a plan or trying to re-configure a singular floorplan to work for your family and budget. Using predesigned and inter-connecting home parts, our DesignByU System gives you the ability to assemble/design the home that you want and the home that is RIGHT for you!