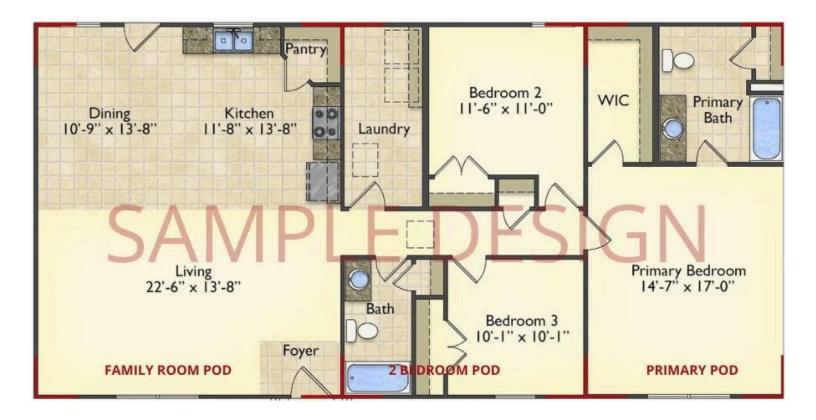

## Call for Price

- **11 Exterior Styles Available**
- \_ \_ 983+ Sq. Ft.
- 📇 1 6 Bedrooms
- 🚊 1 3 Bathrooms

DesignByU! Our newest DesignByU Plan System is a unique and cost effective solution with the PRIMARY focus being the ability to Personally Design YOUR Dream Home using our plan pieces or pre-designed home sections. With this DesignByU concept, there are a wide range of plan pieces for you to assemble to create a unique floor plan that best fits YOUR family and YOUR budget. There are hundreds of variations allowing you to piece together your Dream Home!

This method of design is a NEW and Innovative way to personalize your home. No more starting from scratch on a plan or trying to re-configure a singular floorplan to work for your family and budget. Using predesigned and inter-connecting home parts, our DesignByU System gives you the ability to assemble/design the home that you want and the home that is RIGHT for you!