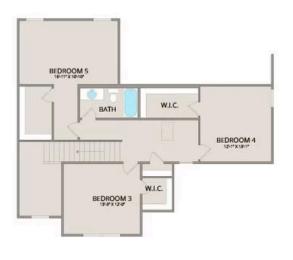

Upstairs, you'll find three spacious bedrooms, each with its own walk-in closet, along with a versatile bonus room available as a choice. Customize it as an office, craft room, or media haven. The new choice to add a full bath to the bonus room enhances its usability even further.

## Chapel Hill

MAIN UPPER

This brochure likely depicts actual pictures of homes that were personalized for their owners by Red Door Homes, so what is pictured may not be the Included Feature version of this Home Plan or even be an actual depiction of size, etc. due to available structural changes. Furthermore, Red Door Homes reserves the right to make changes or updates to home plans at any time, so the best information can be learned by speaking with one of our Dream Home Consultants to better understand what we have available, how you can personalize the home to your liking, and create your own Dream Home.