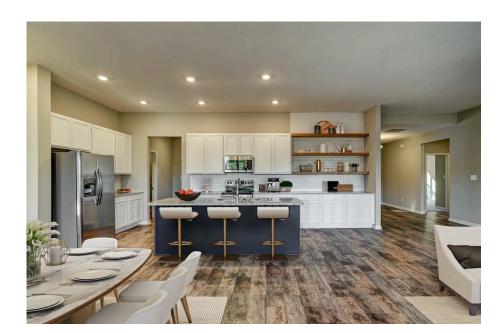

## Brunswick Chatham

Priced From \$295,990

**3 Exterior Styles Available** 

\_ 2,525+ Sq. Ft.

**4 Bedrooms** 

🚊 2 Bathrooms

2 Car Garage

Say hello to your very own dream home. The Brunswick is a stunning 4 bedroom, 2 bath home bursting with possibility. Picture yourself winding down in your spacious primary suite and slipping into a bubble bath in your private primary bathroom. Looking for an office at home or need an extra room for visiting guests? This versatile split-bedroom plan has an optional 5th room for that and more! Spend your morning enjoying a cup of Joe from your breakfast bar in your large eat in kitchen with an island and later enjoy a quiet evening on your covered porch out back. If you can dream it, we can create it.