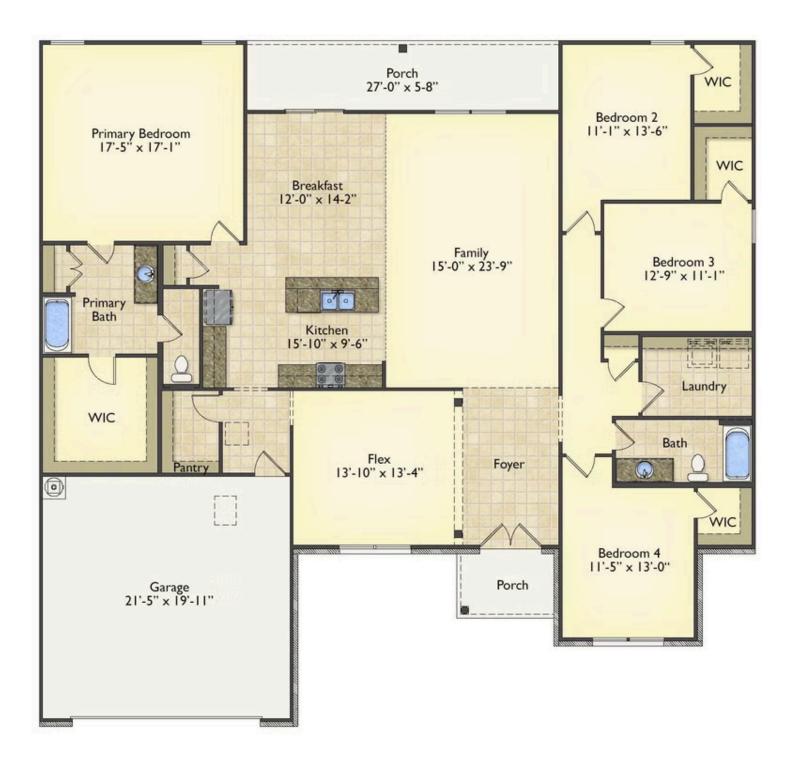

## Brunswick Chatham

Priced From \$295,990

**3 Exterior Styles Available** 

\_ 2,525+ Sq. Ft.

**4 Bedrooms** 

🚊 2 Bathrooms

2 Car Garage

Say hello to your very own dream home. The Brunswick is a stunning 4 bedroom, 2 bath home bursting with possibility. Picture yourself winding down in your spacious primary suite and slipping into a bubble bath in your private primary bathroom. Looking for an office at home or need an extra room for visiting guests? This versatile split-bedroom plan has an optional 5th room for that and more! Spend your morning enjoying a cup of Joe from your breakfast bar in your large eat in kitchen with an island and later enjoy a quiet evening on your covered porch out back. If you can dream it, we can create it.