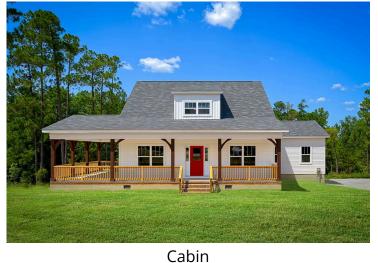

## Beaufort Chatham

## Priced From **\$258,990**

**3 Exterior Styles Available** 

- ₁,988+ Sq. Ft.
- Bedrooms
- 💮 2.5 Bathrooms

The Beaufort is a spectacular plan for those who are looking for elegance and comfort. From the high ceilings and open layout design to the abundance of natural light, no detail has been overlooked in the creation of this stunning home. Everyday life is sure to revolve around the open kitchen, dining, and great room. Here you can gather with loved ones and host guests as you cook up a nice comfort food meal in the large gourmet kitchen with an island is a perfect for gathering family and friends.

The layout extends to the second-floor bonus room which could be used to fit any of your needs, whether you're envisioning a home office, a playroom or a second living area. There is plenty of space for everyone to spread out and relax with three spacious bedrooms and 2.5 baths. At the end of your day, you can retire to your luxe primary suite with your large private bath that includes a shower/tub combo. As you might expect, the list of extra features is long and impressive. Add a covered front porch to enjoy time outdoors with a refreshing glass of lemonade! The options are endless with The Beaufort.