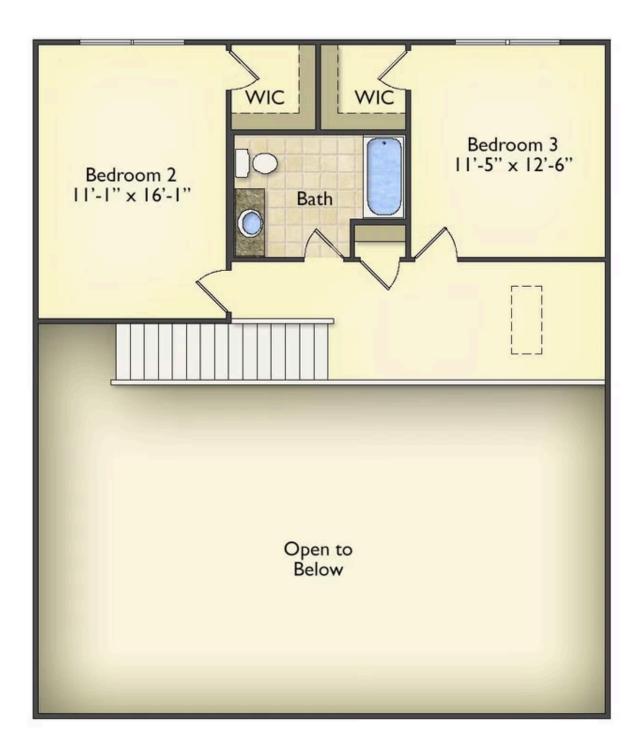

The layout extends to the second-floor bonus room which could be used to fit any of your needs, whether you're envisioning a home office, a playroom or a second living area. There is plenty of space for everyone to spread out and relax with three spacious bedrooms and 2.5 baths. At the end of your day, you can retire to your luxe primary suite with your large private bath that includes a shower/tub combo. As you might expect, the list of extra features is long and impressive. Add a covered front porch to enjoy time outdoors with a refreshing glass of lemonade! The options are endless with The Beaufort.