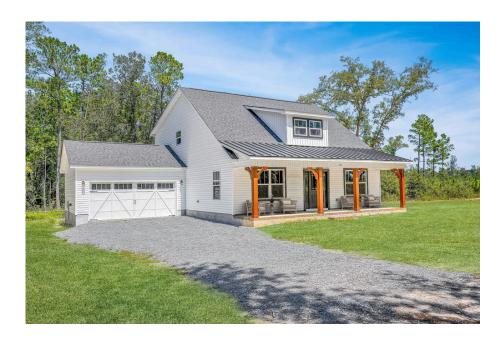

## Beaufort Chatham

## Priced From **\$258,990**

**3 Exterior Styles Available** 

- ₁,988+ Sq. Ft.
- Bedrooms
- 💮 2.5 Bathrooms

The Beaufort is a spectacular plan for those who are looking for elegance and comfort. From the high ceilings and open layout design to the abundance of natural light, no detail has been overlooked in the creation of this stunning home. Everyday life is sure to revolve around the open kitchen, dining, and great room. Here you can gather with loved ones and host guests as you cook up a nice comfort food meal in the large gourmet kitchen with an island is a perfect for gathering family and friends.

The layout extends to the second-floor bonus room which could be used to fit any of your needs, whether you're envisioning a home office, a playroom or a second living area. There is plenty of space for everyone to spread out and relax with three spacious bedrooms and 2.5 baths. At the end of your day, you can retire to your luxe primary suite with your large private bath that includes a shower/tub combo. As you might expect, the list of extra features is long and impressive. Add a covered front porch to enjoy time outdoors with a refreshing glass of lemonade! The options are endless with The Beaufort.