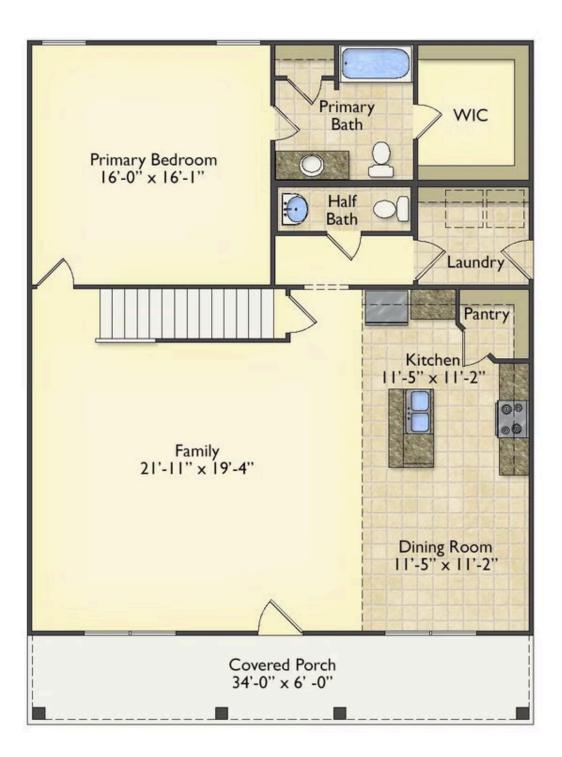

## Priced From **\$258,990**

**3 Exterior Styles Available** 

- ₁,988+ Sq. Ft.
- Bedrooms
- 💮 2.5 Bathrooms

The Beaufort is a spectacular plan for those who are looking for elegance and comfort. From the high ceilings and open layout design to the abundance of natural light, no detail has been overlooked in the creation of this stunning home. Everyday life is sure to revolve around the open kitchen, dining, and great room. Here you can gather with loved ones and host guests as you cook up a nice comfort food meal in the large gourmet kitchen with an island is a perfect for gathering family and friends.

The layout extends to the second-floor bonus room which could be used to fit any of your needs, whether you're envisioning a home office, a playroom or a second living area. There is plenty of space for everyone to spread out and relax with three spacious bedrooms and 2.5 baths. At the end of your day, you can retire to your luxe primary suite with your large private bath that includes a shower/tub combo. As you might expect, the list of extra features is long and impressive. Add a covered front porch to enjoy time outdoors with a refreshing glass of lemonade! The options are endless with The Beaufort.