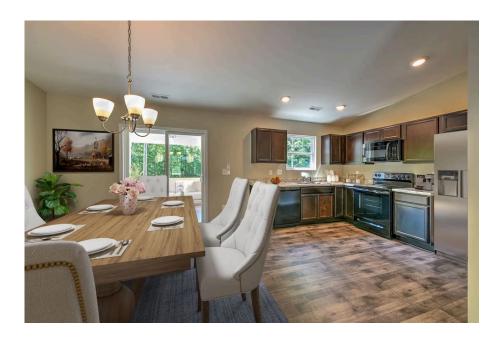

## Priced From **\$169,990**

2 Exterior Styles Available

- [ 1,326+ Sq. Ft.
- 📇 3 Bedrooms
- 💮 2 Bathrooms

This charming floor plan creates the perfect space for spending the night in and relaxing, or entertaining family and loved ones. The Tynedale offers 3 bedrooms and 2 bathrooms including a primary suite with a stunning bathroom and walk-in closet. The heart of the home is the great room with a vaulted ceiling that opens up to a beautiful kitchen and dining room. Add a covered porch to enjoy summer night grilling out with family and loved ones or create a storage space with the option to add a garage. This floor plan is customizable to meet your needs and fulfill all your dreams.