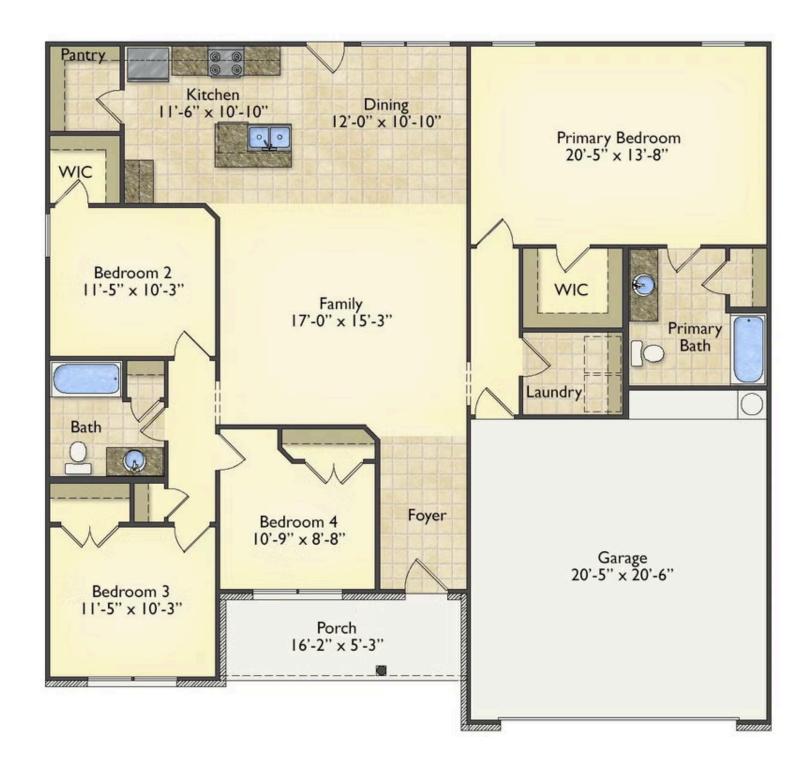

## Litchfield

Priced From \$220,990

**3 Exterior Styles Available** 

\_ 1,704+ Sq. Ft.

4 Bedrooms

2 Bathrooms

2 Car Garage

The Litchfield is the perfect combination of Southern comfort, elegance, and contemporary living. This gorgeous space was designed for laid-back and relaxing, and provides the perfect space for entertaining family and loved ones. This 4 bedroom, 2 bathroom home was designed with your family in mind. The split bedroom floor plan ensures absolute privacy and includes a spacious primary room with a luxurious primary bath and walk-in closet. The kitchen opens up to the dining room and spacious great room to provide the perfect space for relaxing or gathering with family and loved ones. Choose to add a covered porch to unwind together at the end of the day or watch the sunrise with a cup of joe. The options are endless with this floor plan. Turn the fourth bedroom into a flex room and create your own home office, study, playroom, or whatever you may need at any stage of life. The Litchfield is the perfect plan to customize and create your very own dream home.