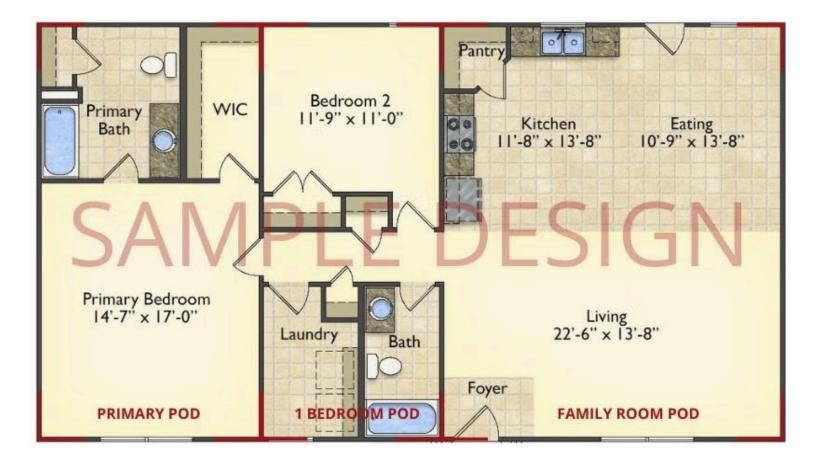

# Call for Price

- **11 Exterior Styles Available**
- \_ \_ 983+ Sq. Ft.
- 📇 1 6 Bedrooms
- 🚊 1 3 Bathrooms

DesignByU! Our newest DesignByU Plan System is a unique and cost effective solution with the PRIMARY focus being the ability to Personally Design YOUR Dream Home using our plan pieces or pre-designed home sections. With this DesignByU concept, there are a wide range of plan pieces for you to assemble to create a unique floor plan that best fits YOUR family and YOUR budget. There are hundreds of variations allowing you to piece together your Dream Home!

This method of design is a NEW and Innovative way to personalize your home. No more starting from scratch on a plan or trying to re-configure a singular floorplan to work for your family and budget. Using predesigned and inter-connecting home parts, our DesignByU System gives you the ability to assemble/design the home that you want and the home that is RIGHT for you!