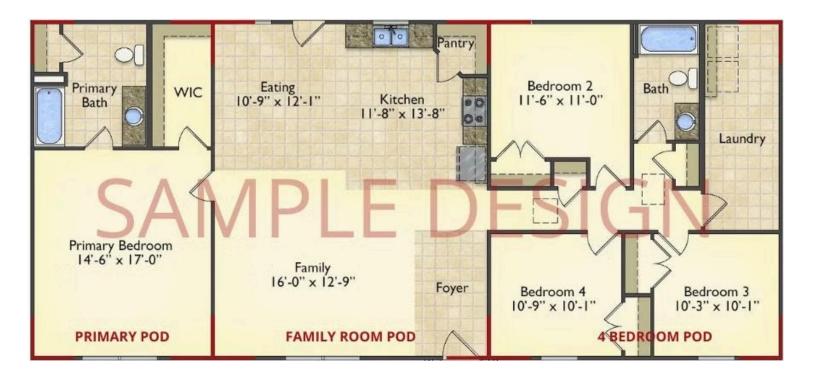

ream Home using our plan pieces or pre-designed home sections. With this DesignByU concept, there are a wide range of plan pieces for you to assemble to create a unique floor plan that best fits YOUR family and YOUR budget. There are hundreds of variations allowing you to piece together your Dream Home!

This method of design is a NEW and Innovative way to personalize your home. No more starting from scratch on a plan or trying to re-configure a singular floorplan to work for your family and budget. Using predesigned and inter-connecting home parts, our DesignByU System gives you the ability to assemble/design the home that you want and the home that is RIGHT for you!







Narrow Modern



Wide Farmhouse



Wide Southern



Narrow Farmhouse



Narrow Classic



#### DesignByU Granville









#### DesignByU Granville





### DesignByU Granville













## DesignByU

Granville