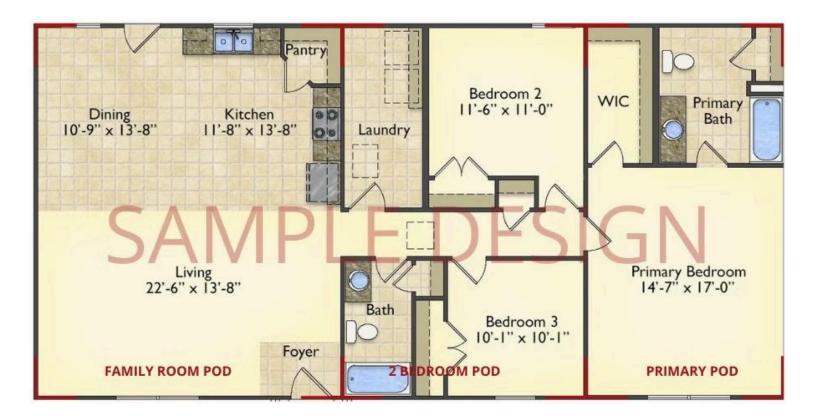

# Call for Price

- **11 Exterior Styles Available**
- \_ \_ 983+ Sq. Ft.
- 📇 1 6 Bedrooms
- 🚊 1 3 Bathrooms

DesignByU! Our newest DesignByU Plan System is a unique and cost effective solution with the PRIMARY focus being the ability to Personally Design YOUR Dream Home using our plan pieces or pre-designed home sections. With this DesignByU concept, there are a wide range of plan pieces for you to assemble to create a unique floor plan that best fits YOUR family and YOUR budget. There are hundreds of variations allowing you to piece together your Dream Home!

This method of design is a NEW and Innovative way to personalize your home. No more starting from scratch on a plan or trying to re-configure a singular floorplan to work for your family and budget. Using predesigned and inter-connecting home parts, our DesignByU System gives you the ability to assemble/design the home that you want and the home that is RIGHT for you!