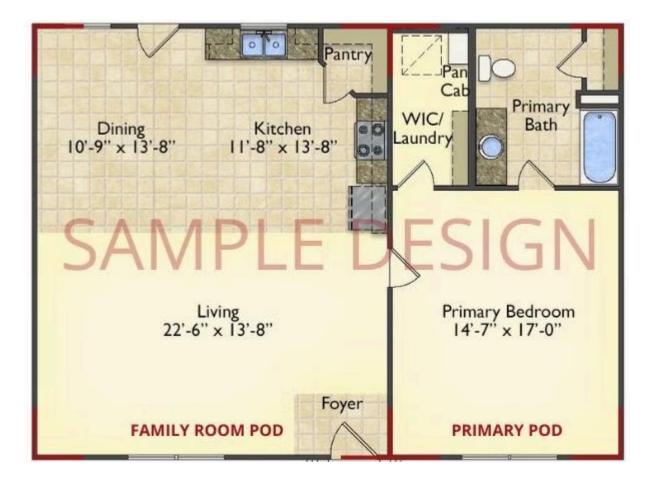

# Call for Price

- **11 Exterior Styles Available**
- \_ \_ 983+ Sq. Ft.
- 📇 1 6 Bedrooms
- 🚊 1 3 Bathrooms

DesignByU! Our newest DesignByU Plan System is a unique and cost effective solution with the PRIMARY focus being the ability to Personally Design YOUR Dream Home using our plan pieces or pre-designed home sections. With this DesignByU concept, there are a wide range of plan pieces for you to assemble to create a unique floor plan that best fits YOUR family and YOUR budget. There are hundreds of variations allowing you to piece together your Dream Home!

This method of design is a NEW and Innovative way to personalize your home. No more starting from scratch on a plan or trying to re-configure a singular floorplan to work for your family and budget. Using predesigned and inter-connecting home parts, our DesignByU System gives you the ability to assemble/design the home that you want and the home that is RIGHT for you!