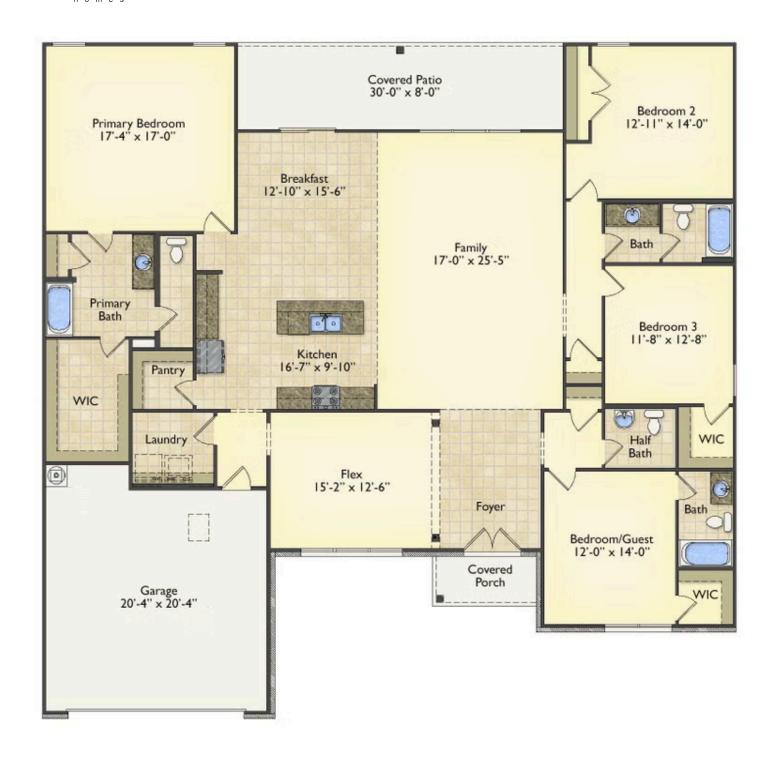

## Westmoreland

\$314,990

**4 Exterior Styles Available** 

\_ 2,757+ Sq. Ft.

**4 Bedrooms** 

3.5 Bathrooms

2 Car Garage

Welcome home to the Westmoreland where contemporary Southern comfort and flexibility are perfectly combined to make your dream home. This plan is designed to fit your lifestyle, and provides space to work from home, room to accommodate in-laws and entertain guests. This stunning and spacious home features a single-story plan with 4 bedrooms and 3.5 baths including the primary suite and stunning primary bath complete with a walk-in closet.

The split-bedroom design wastes no space and creates your own oasis by giving your family absolute privacy. Turn the optional flex room into a guest room, office, dining room, or a playroom for the kids! The large kitchen complete with an island opens up into the spacious great room and breakfast room providing you with plenty of space for relaxing or spending time with family and loved ones. The covered porch is the perfect place to unwind together with a glass of sweet tea. The Westmoreland is completely customizable to fit your needs and fulfill all your dreams.