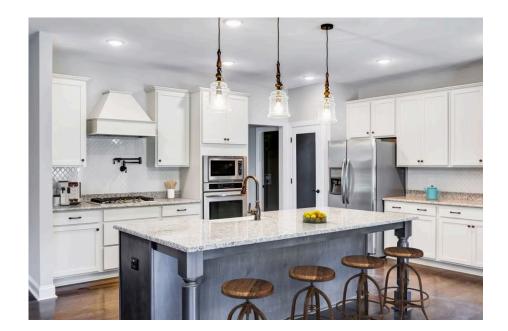

## Westmoreland

\$314,990

**4 Exterior Styles Available** 

\_ 2,757+ Sq. Ft.

**4 Bedrooms** 

3.5 Bathrooms

2 Car Garage

Welcome home to the Westmoreland where contemporary Southern comfort and flexibility are perfectly combined to make your dream home. This plan is designed to fit your lifestyle, and provides space to work from home, room to accommodate in-laws and entertain guests. This stunning and spacious home features a single-story plan with 4 bedrooms and 3.5 baths including the primary suite and stunning primary bath complete with a walk-in closet.

The split-bedroom design wastes no space and creates your own oasis by giving your family absolute privacy. Turn the optional flex room into a guest room, office, dining room, or a playroom for the kids! The large kitchen complete with an island opens up into the spacious great room and breakfast room providing you with plenty of space for relaxing or spending time with family and loved ones. The covered porch is the perfect place to unwind together with a glass of sweet tea. The Westmoreland is completely customizable to fit your needs and fulfill all your dreams.