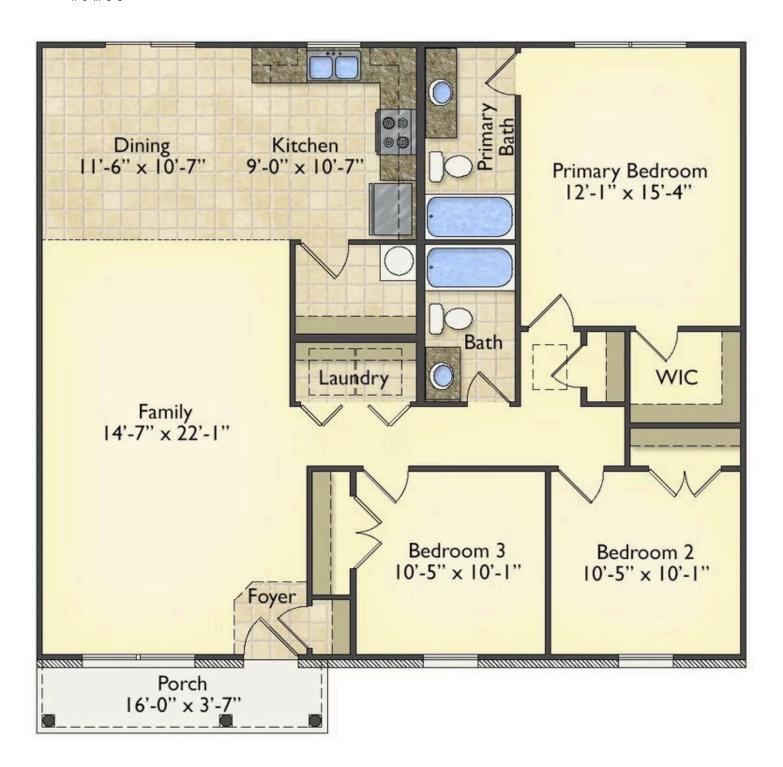

## **Tynedale**

\$162,990

**2 Exterior Styles Available** 

\_ 1,326+ Sq. Ft.

3 Bedrooms

🚊 2 Bathrooms

This charming floor plan creates the perfect space for spending the night in and relaxing, or entertaining family and loved ones. The Tynedale offers 3 bedrooms and 2 bathrooms including a primary suite with a stunning bathroom and walk-in closet. The heart of the home is the great room with a vaulted ceiling that opens up to a beautiful kitchen and dining room. Add a covered porch to enjoy summer night grilling out with family and loved ones or create a storage space with the option to add a garage. This floor plan is customizable to meet your needs and fulfill all your dreams.

## **Tynedale**

All square footage is approximate. Renderings are artist's conceptions and may vary slightly from the actual home. Homes may be built in reverse of plans shown, depending on site conditions. Minor architectural changes may be made occasionally at the option of the builder. Please contact your Sales Consultant for details.