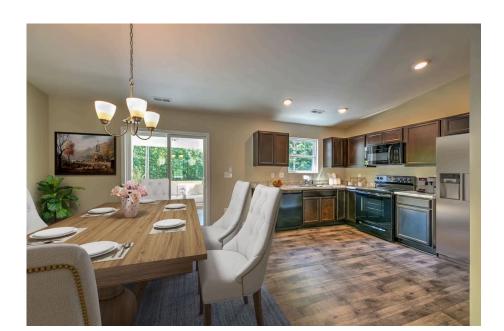

## **Tynedale**

\$162,990

**2 Exterior Styles Available** 

\_ 1,326+ Sq. Ft.

3 Bedrooms

🚊 2 Bathrooms

This charming floor plan creates the perfect space for spending the night in and relaxing, or entertaining family and loved ones. The Tynedale offers 3 bedrooms and 2 bathrooms including a primary suite with a stunning bathroom and walk-in closet. The heart of the home is the great room with a vaulted ceiling that opens up to a beautiful kitchen and dining room. Add a covered porch to enjoy summer night grilling out with family and loved ones or create a storage space with the option to add a garage. This floor plan is customizable to meet your needs and fulfill all your dreams.