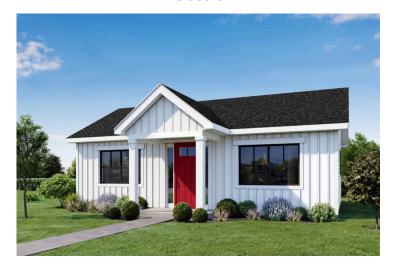

## **Tucker**

Priced From **\$89,990** 

**4 Exterior Styles Available** 

\_ 600+ Sq. Ft.

1 Bedrooms

🔒 1 Bathrooms

Say hello to the "Tucker"- a cozy one-bedroom, one-bathroom home spanning 600 square feet. Despite its small size, it offers all the comforts you need, with an open living space, full kitchen, and a private primary bedroom.

## Tucker

Classic Craftsman

Farmhouse 2 Farmhouse

All square footage is approximate. Renderings are artist's conceptions and may vary slightly from the actual home. Homes may be built in reverse of plans shown, depending on site conditions. Minor architectural changes may be made occasionally at the option of the builder. Please contact your Sales Consultant for details.