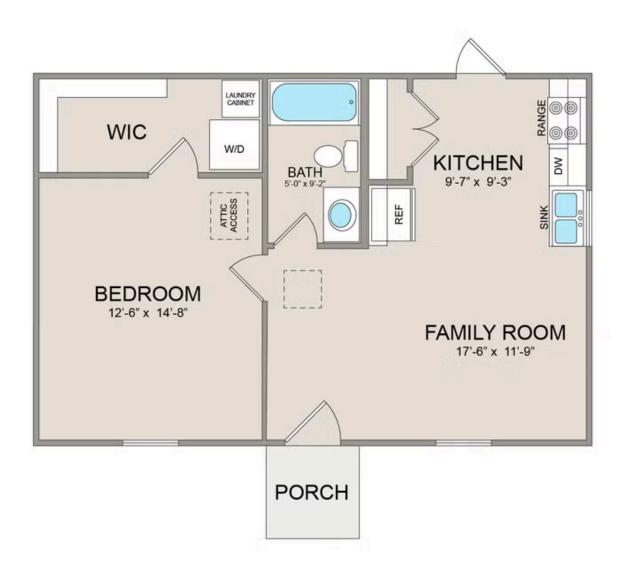

## **Tucker**

Priced From **\$89,990** 

**4 Exterior Styles Available** 

\_ 600+ Sq. Ft.

1 Bedrooms

🔒 1 Bathrooms

Say hello to the "Tucker"- a cozy one-bedroom, one-bathroom home spanning 600 square feet. Despite its small size, it offers all the comforts you need, with an open living space, full kitchen, and a private primary bedroom.

## Tucker

All square footage is approximate. Renderings are artist's conceptions and may vary slightly from the actual home. Homes may be built in reverse of plans shown, depending on site conditions. Minor architectural changes may be made occasionally at the option of the builder. Please contact your Sales Consultant for details.