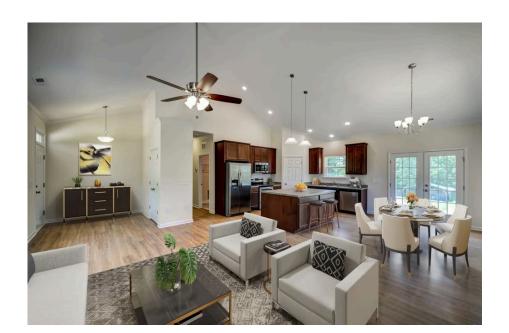

## **Southport**

\$176,990

**4 Exterior Styles Available** 

\_ 1,428+ Sq. Ft.

3 Bedrooms

🚊 2 Bathrooms

If you're looking for Southern charm and comfortable living, the Southport is the perfect fit! This beautiful plan was designed with you in mind whether you're relaxing at the end of the day or gathering with family and loved ones for an evening of fun and games. There are 3 bedrooms and 2 bathrooms throughout this cozy floor plan. The heart of the home is sure to be the large eat in kitchen with optional island that opens up to the beautiful great room. This is the perfect space for entertaining, or relaxing and watching the game. The covered front porch is the perfect spot to catch up with conversation on a sunny summer day with a cool pitcher of sweet tea. At the end of the day, retire to the primary suite where you can enjoy a luxurious primary bath and walk-in closet. This floor plan is the perfect fit for your Southern farmhouse dreams and can be customized to fulfill all your needs!