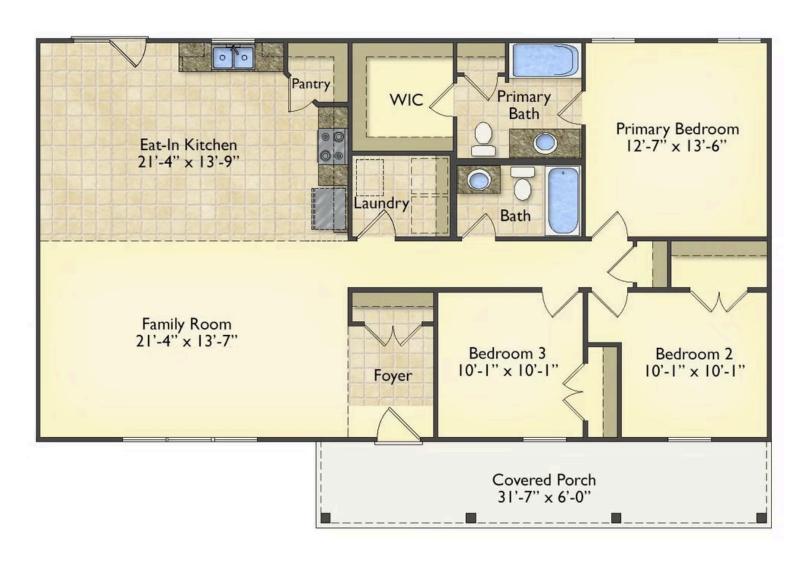

## **Southport**

\$176,990

**4 Exterior Styles Available** 

\_ 1,428+ Sq. Ft.

3 Bedrooms

🚊 2 Bathrooms

If you're looking for Southern charm and comfortable living, the Southport is the perfect fit! This beautiful plan was designed with you in mind whether you're relaxing at the end of the day or gathering with family and loved ones for an evening of fun and games. There are 3 bedrooms and 2 bathrooms throughout this cozy floor plan. The heart of the home is sure to be the large eat in kitchen with optional island that opens up to the beautiful great room. This is the perfect space for entertaining, or relaxing and watching the game. The covered front porch is the perfect spot to catch up with conversation on a sunny summer day with a cool pitcher of sweet tea. At the end of the day, retire to the primary suite where you can enjoy a luxurious primary bath and walk-in closet. This floor plan is the perfect fit for your Southern farmhouse dreams and can be customized to fulfill all your needs!