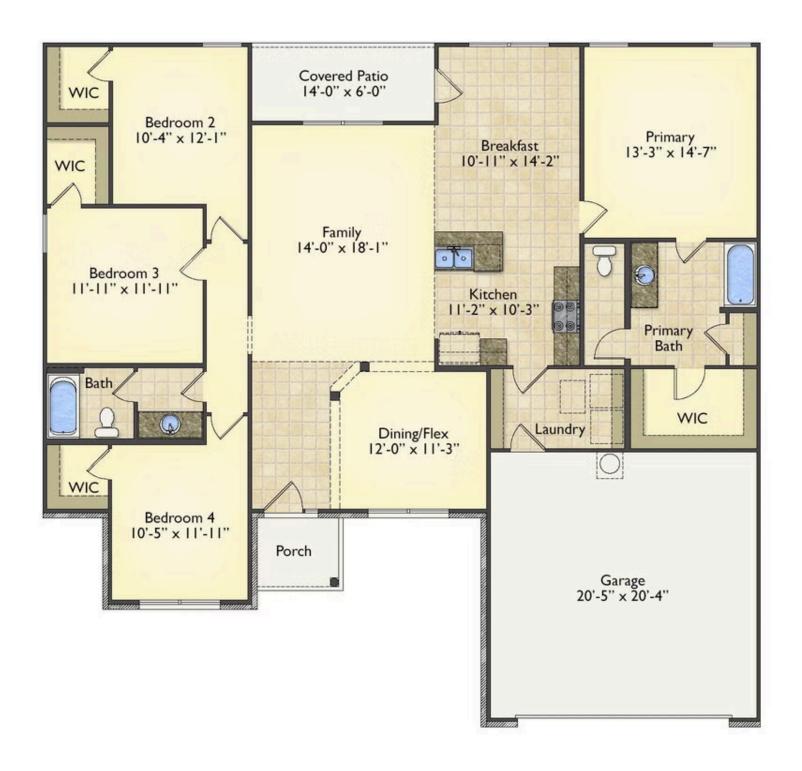

## **Richfield**

\$224,990

**3 Exterior Styles Available** 

பு 1,877+ Sq. Ft.

**4 Bedrooms** 

🚊 2 Bathrooms

**2 Car Garage** 

The Richfield has something for everyone! This lovely home offers 4 bedrooms and 2 baths with endless options to create your dream home. The openness of the Kitchen with large island, breakfast nook, and family room was specifically designed to keep everyone together. Savor relaxed yet special meals in your formal dining room or reinvent the space into a 5th bedroom for those out of town guests. The master retreat complete with a walk in closet is secluded from the other three bedrooms for privacy. A shortage of storage space is a problem of the past with walk in closets in each of the 4 bedrooms in this home. A covered front porch, 2 car garage, and separate laundry room are just a few of the reasons to make the Richfield your very own dream home.