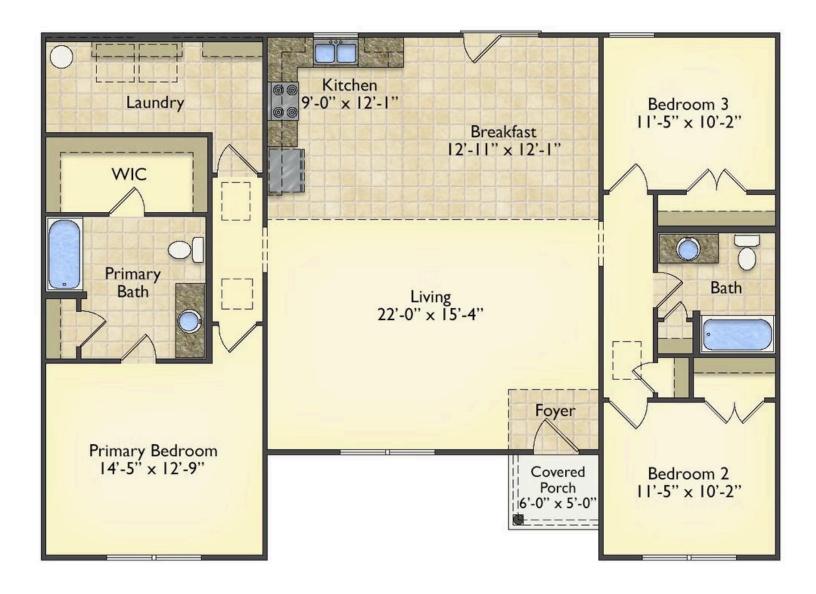

## **Pinehurst**

\$174,990

**3 Exterior Styles Available** 

பு 1,561+ Sq. Ft.

3 Bedrooms

🚊 2 Bathrooms

This beautiful home features a spacious and open layout that's perfect for families and those who love to entertain. With three cozy bedrooms and two bathrooms, you'll have plenty of space to relax and unwind after a long day. The open design seamlessly connects the family room with the kitchen, creating a warm and inviting atmosphere that's perfect for gathering with loved ones.

Whether you're hosting a family dinner or just hanging out with friends, this floor plan is perfect for you. You can customize the Pinehurst to meet your needs and create the home of your dream!

## **Pinehurst**

All square footage is approximate. Renderings are artist's conceptions and may vary slightly from the actual home. Homes may be built in reverse of plans shown, depending on site conditions. Minor architectural changes may be made occasionally at the option of the builder. Please contact your Sales Consultant for details.