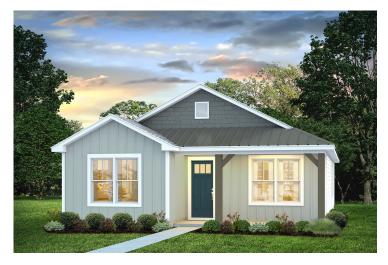

## **Pine**

\$158,990

**3 Exterior Styles Available** 

பு 1,260+ Sq. Ft.

3 Bedrooms

🚊 2 Bathrooms

This charming floor plan creates the perfect space for relaxing and watching the game, or hosting an evening with family and loved ones. Just imagine coming home and enjoying a warm summer evening from the comfort of your front porch. The Pine offers 3 bedrooms and 2 bathrooms including a primary suite with a beautiful bathroom and walk-in closet. The spacious great room opens up to the dining room and kitchen with an optional kitchen island that creates the perfect place to spend an evening with the kids or hosting game night with your friends. This floor plan is customizable to meet your needs and fulfill all your dreams.

## Pine

Craftsman

Farmhouse

All square footage is approximate. Renderings are artist's conceptions and may vary slightly from the actual home. Homes may be built in reverse of plans shown, depending on site conditions. Minor architectural changes may be made occasionally at the option of the builder. Please contact your Sales Consultant for details.