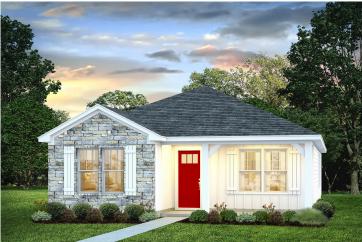

## **Pine**

\$158,990

**3 Exterior Styles Available** 

பு 1,260+ Sq. Ft.

3 Bedrooms

🚊 2 Bathrooms

This charming floor plan creates the perfect space for relaxing and watching the game, or hosting an evening with family and loved ones. Just imagine coming home and enjoying a warm summer evening from the comfort of your front porch. The Pine offers 3 bedrooms and 2 bathrooms including a primary suite with a beautiful bathroom and walk-in closet. The spacious great room opens up to the dining room and kitchen with an optional kitchen island that creates the perfect place to spend an evening with the kids or hosting game night with your friends. This floor plan is customizable to meet your needs and fulfill all your dreams.

## Pine

Craftsman

Farmhouse

All square footage is approximate. Renderings are artist's conceptions and may vary slightly from the actual home. Homes may be built in reverse of plans shown, depending on site conditions. Minor architectural changes may be made occasionally at the option of the builder. Please contact your Sales Consultant for details.