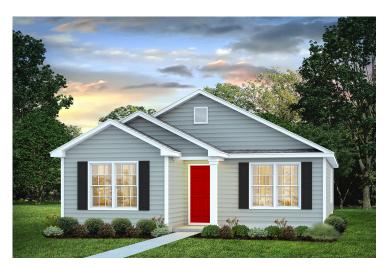

## **Pine**

\$158,990

**3 Exterior Styles Available** 

பு 1,260+ Sq. Ft.

3 Bedrooms

🚊 2 Bathrooms

This charming floor plan creates the perfect space for relaxing and watching the game, or hosting an evening with family and loved ones. Just imagine coming home and enjoying a warm summer evening from the comfort of your front porch. The Pine offers 3 bedrooms and 2 bathrooms including a primary suite with a beautiful bathroom and walk-in closet. The spacious great room opens up to the dining room and kitchen with an optional kitchen island that creates the perfect place to spend an evening with the kids or hosting game night with your friends. This floor plan is customizable to meet your needs and fulfill all your dreams.

## Pine

Craftsman

Farmhouse

All square footage is approximate. Renderings are artist's conceptions and may vary slightly from the actual home. Homes may be built in reverse of plans shown, depending on site conditions. Minor architectural changes may be made occasionally at the option of the builder. Please contact your Sales Consultant for details.