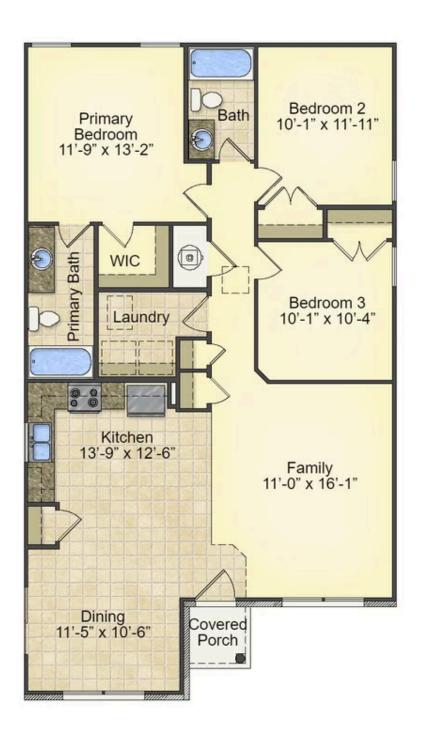

## **Pine**

\$158,990

**3 Exterior Styles Available** 

பு 1,260+ Sq. Ft.

3 Bedrooms

🚊 2 Bathrooms

This charming floor plan creates the perfect space for relaxing and watching the game, or hosting an evening with family and loved ones. Just imagine coming home and enjoying a warm summer evening from the comfort of your front porch. The Pine offers 3 bedrooms and 2 bathrooms including a primary suite with a beautiful bathroom and walk-in closet. The spacious great room opens up to the dining room and kitchen with an optional kitchen island that creates the perfect place to spend an evening with the kids or hosting game night with your friends. This floor plan is customizable to meet your needs and fulfill all your dreams.