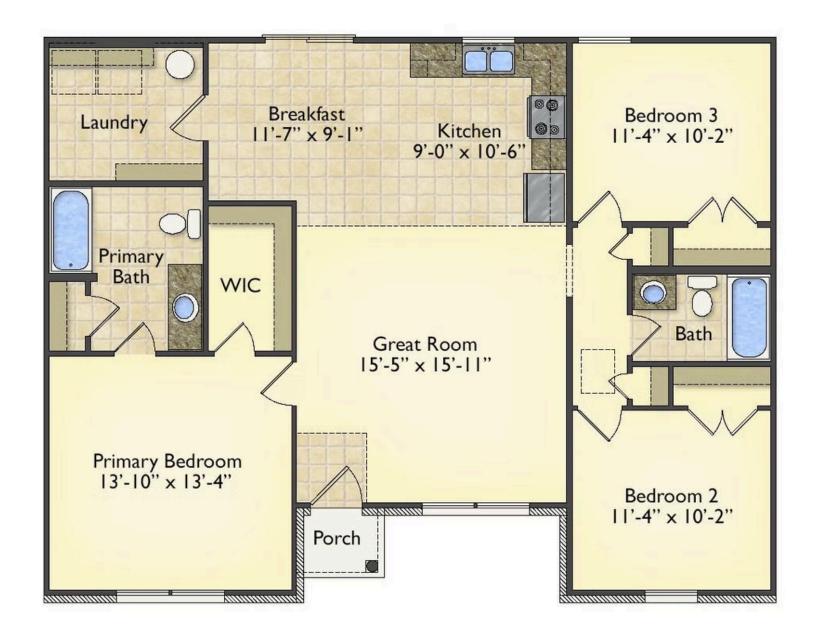

## **Newport**

\$156,990

**3 Exterior Styles Available** 

பு 1,267+ Sq. Ft.

3 Bedrooms

🚊 2 Bathrooms

Imagine yourself relaxing in this wonderful split floor plan perfectly crafted for those who love to entertain. The open layout is bright and welcoming which invites you to easily flow from one space into the next. Large windows and vaulted ceiling in the great room allow plenty of natural light to illuminate the rooms with trendy flooring for a modern-day look and feel.

The heart of the layout is the kitchen, where those who love to cook will discover a large pantry to store all those comfort food ingredients. The pantry is also connected to the laundry room which makes it easy to multitask on your busy schedule. The kitchen overlooks both the cozy great room and the dining space, perfect for when you're hosting friends for a casual dinner. A sliding door opens out to the backyard where you can step into the sunshine and relish the peace and privacy as you share a meal with your family or simply start your day with a hot coffee in hand.

The three bedrooms are all large and filled with natural light including the spacious primary suite with a walk-in closet and a private bath. The secondary bedrooms can include extra features such as a ceiling fan or recessed lighting. A charming home where if you need extra storage a two-car garage can easily be added! Personalization is key to making this cozy home yours!