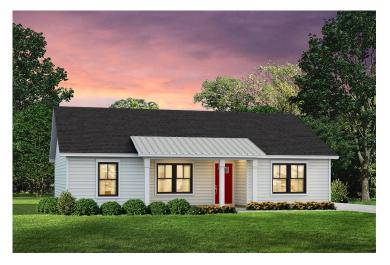

## **Newport**

\$156,990

**3 Exterior Styles Available** 

பு 1,267+ Sq. Ft.

3 Bedrooms

🚊 2 Bathrooms

Imagine yourself relaxing in this wonderful split floor plan perfectly crafted for those who love to entertain. The open layout is bright and welcoming which invites you to easily flow from one space into the next. Large windows and vaulted ceiling in the great room allow plenty of natural light to illuminate the rooms with trendy flooring for a modern-day look and feel.

## **Newport**

Classic Craftsman

Farmhouse