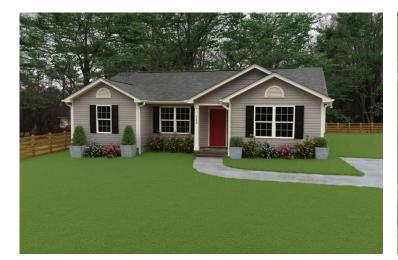

## **Newport**

\$156,990

**3 Exterior Styles Available** 

பு 1,267+ Sq. Ft.

3 Bedrooms

🚊 2 Bathrooms

Imagine yourself relaxing in this wonderful split floor plan perfectly crafted for those who love to entertain. The open layout is bright and welcoming which invites you to easily flow from one space into the next. Large windows and vaulted ceiling in the great room allow plenty of natural light to illuminate the rooms with trendy flooring for a modern-day look and feel.

## **Newport**

Classic Craftsman

Farmhouse