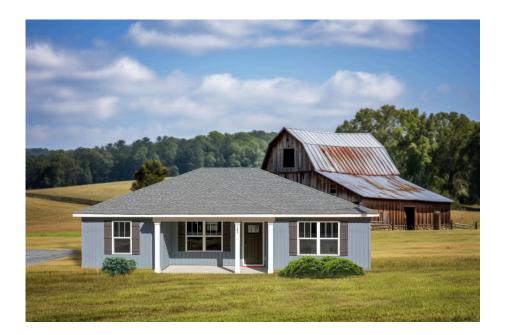

## **Newport**

\$156,990

**3 Exterior Styles Available** 

பு 1,267+ Sq. Ft.

3 Bedrooms

🚊 2 Bathrooms

Imagine yourself relaxing in this wonderful split floor plan perfectly crafted for those who love to entertain. The open layout is bright and welcoming which invites you to easily flow from one space into the next. Large windows and vaulted ceiling in the great room allow plenty of natural light to illuminate the rooms with trendy flooring for a modern-day look and feel.

## **Newport**

Classic Craftsman

Farmhouse