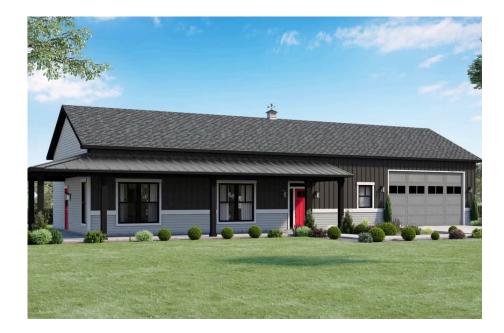

## **Mustang Ranch Barndominium**

## Priced From **\$258,990**

- 2 Exterior Styles Available
- \_ \_ \_ \_ 1,400+ Sq. Ft.
- 2 Bedrooms
- 💮 2 Bathrooms
- 📇 2 Car Garage

The Mustang Ranch is a beautiful barndominium offering 1,400 square feet of heated living space, complete with 2 bedrooms and 2 bathrooms. The open-concept layout connects the living, dining, and kitchen areas, creating a warm and inviting space perfect for family time and entertaining. The soaring 12-foot ceilings enhance the home's spaciousness and charm. The home portion of this barndominium is part of our Design By U series, meaning that the home's floorplan can be easily modified with additional bedrooms and bathrooms, depending on you and your family's needs. One of the standout features of the Mustang Ranch is its 24' x 28' workspace/garage with an 18' wide door. The 18' door is also 10' high to accommodate a farm tractor, boat or most RV's and it has a 10'x10' garage door on the backside of the space for drive-thru capability!. The ceilings in the workspace/garage are 12' high. Another lifestyle plus is its stunning wraparound porch, offering 509 square feet of outdoor living space. This expansive porch is perfect for relaxing, entertaining, or simply taking in the beauty of your surroundings. With its blend of practicality and style, the Mustang Ranch is an ideal choice for those dreaming of a cozy and functional home. Home plan photo may showcase choice flooring options.