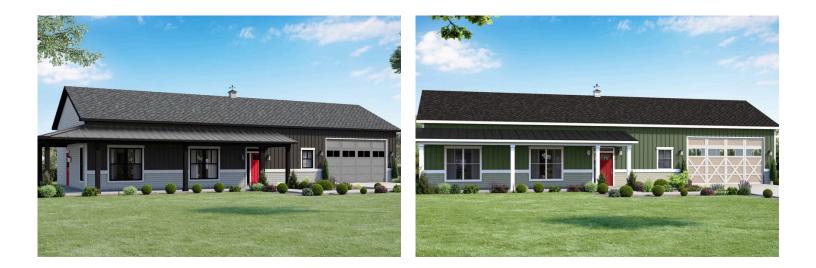

## **Mustang Ranch Barndominium**

## Priced From **\$258,990**

- 2 Exterior Styles Available
- \_ \_ \_ \_ 1,400+ Sq. Ft.
- 2 Bedrooms
- 💮 2 Bathrooms
- 📇 2 Car Garage

The Mustang Ranch is a beautiful barndominium offering 1,400 square feet of heated living space, complete with 2 bedrooms and 2 bathrooms. The open-concept layout connects the living, dining, and kitchen areas, creating a warm and inviting space perfect for family time and entertaining. The soaring 12-foot ceilings enhance the home's spaciousness and charm. The home portion of this barndominium is part of our Design By U series, meaning that the home's floorplan can be easily modified with additional bedrooms and bathrooms, depending on you and your family's needs. One of the standout features of the Mustang Ranch is its 24' x 28' workspace/garage with an 18' wide door. The 18' door is also 10' high to accommodate a farm tractor, boat or most RV's and it has a 10'x10' garage door on the backside of the space for drive-thru capability!. The ceilings in the workspace/garage are 12' high. Another lifestyle plus is its stunning wraparound porch, offering 509 square feet of outdoor living space. This expansive porch is perfect for relaxing, entertaining, or simply taking in the beauty of your surroundings. With its blend of practicality and style, the Mustang Ranch is an ideal choice for those dreaming of a cozy and functional home. Home plan photo may showcase choice flooring options.