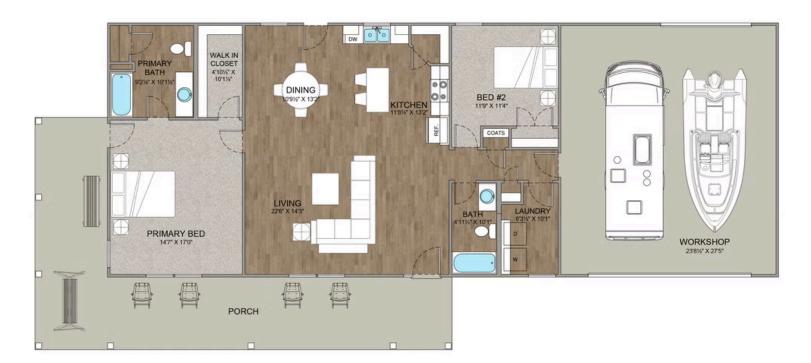

## Priced From **\$258,990**

- 2 Exterior Styles Available
- \_ \_ \_ \_ 1,400+ Sq. Ft.
- 2 Bedrooms
- 💮 2 Bathrooms
- 📇 2 Car Garage

The Mustang Ranch is a beautiful barndominium offering 1,400 square feet of heated living space, complete with 2 bedrooms and 2 bathrooms. The open-concept layout connects the living, dining, and kitchen areas, creating a warm and inviting space perfect for family time and entertaining. The soaring 12-foot ceilings enhance the home's spaciousness and charm. The home portion of this barndominium is part of our Design By U series, meaning that the home's floorplan can be easily modified with additional bedrooms and bathrooms, depending on you and your family's needs. One of the standout features of the Mustang Ranch is its 24' x 28' workspace/garage with an 18' wide door. The 18' door is also 10' high to accommodate a farm tractor, boat or most RV's and it has a 10'x10' garage door on the backside of the space for drive-thru capability!. The ceilings in the workspace/garage are 12' high. Another lifestyle plus is its stunning wraparound porch, offering 509 square feet of outdoor living space. This expansive porch is perfect for relaxing, entertaining, or simply taking in the beauty of your surroundings. With its blend of practicality and style, the Mustang Ranch is an ideal choice for those dreaming of a cozy and functional home. Home plan photo may showcase choice flooring options.