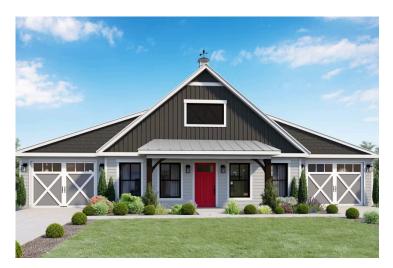

## Hidden Hills Barndominium

\$276,990

**3 Exterior Styles Available** 

பு 1,568+ Sq. Ft.

3 Bedrooms

🚊 2 Bathrooms

The Hidden Hills is a charming barndominium design that combines cozy living with modern convenience. With 1,568 square feet of heated space, this design features an open-concept layout that seamlessly connects the family room, kitchen, and dining area. It's a perfect setup for both everyday living and hosting gatherings with loved ones. The home portion of this barndominium is part of our Design By U series, meaning that the home's home plan can be easily modified with additional bedrooms and bathrooms, depending on you and your family's needs. This thoughtfully crafted plan also offers flexible options for attached garages, so you can customize the home to fit your needs. These are designed as 14' x 34' so more of a traditional garage, but with plenty of space. This particular plan has 10' doors on each side. The flexibility of this plan is also evident in many ways, not only can the home itself be essentially "whatever you want", the side garages can be removed for just a simple Farmhouse, or you could choose one on the left side of the home and convert the right side to an inviting porch, or even consider an In-Law Suite? The functionality and choices are endless. The inviting front porch adds a warm, welcoming touch, making it easy to imagine relaxing evenings and quality time spent outdoors. The Hidden Hills is more than a house—it's a place to call home. Home plan photo may showcase choice flooring options.

## **Hidden Hills Barndominium**

All square footage is approximate. Renderings are artist's conceptions and may vary slightly from the actual home. Homes may be built in reverse of plans shown, depending on site conditions. Minor architectural changes may be made occasionally at the option of the builder. Please contact your Sales Consultant for details.