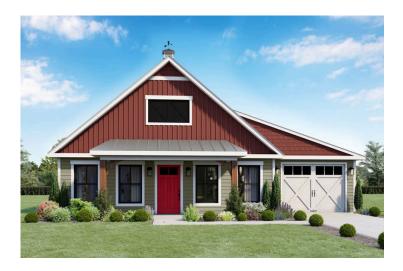

## Hidden Hills Barndominium

\$276,990

**3 Exterior Styles Available** 

பு 1,568+ Sq. Ft.

3 Bedrooms

🚊 2 Bathrooms

The Hidden Hills is a charming barndominium design that combines cozy living with modern convenience. With 1,568 square feet of heated space, this design features an open-concept layout that seamlessly connects the family room, kitchen, and dining area. It's a perfect setup for both everyday living and hosting gatherings with loved ones. The home portion of this barndominium is part of our Design By U series, meaning that the home's home plan can be easily modified with additional bedrooms and bathrooms, depending on you and your family's needs. This thoughtfully crafted plan also offers flexible options for attached garages, so you can customize the home to fit your needs. These are designed as 14' x 34' so more of a traditional garage, but with plenty of space. This particular plan has 10' doors on each side. The flexibility of this plan is also evident in many ways, not only can the home itself be essentially "whatever you want", the side garages can be removed for just a simple Farmhouse, or you could choose one on the left side of the home and convert the right side to an inviting porch, or even consider an In-Law Suite? The functionality and choices are endless. The inviting front porch adds a warm, welcoming touch, making it easy to imagine relaxing evenings and quality time spent outdoors. The Hidden Hills is more than a house—it's a place to call home. Home plan photo may showcase choice flooring options.