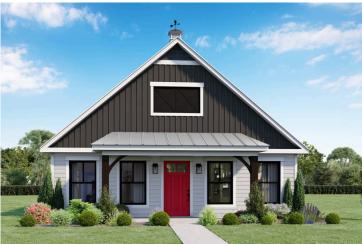

## Hidden Hills Barndominium

\$276,990

**3 Exterior Styles Available** 

பு 1,568+ Sq. Ft.

3 Bedrooms

🚊 2 Bathrooms

The Hidden Hills is a charming barndominium design that combines cozy living with modern convenience. With 1,568 square feet of heated space, this design features an open-concept layout that seamlessly connects the family room, kitchen, and dining area. It's a perfect setup for both everyday living and hosting gatherings with loved ones. The home portion of this barndominium is part of our Design By U series, meaning that the home's home plan can be easily modified with additional bedrooms and bathrooms, depending on you and your family's needs. This thoughtfully crafted plan also offers flexible options for attached garages, so you can customize the home to fit your needs. These are designed as 14' x 34' so more of a traditional garage, but with plenty of space. This particular plan has 10' doors on each side. The flexibility of this plan is also evident in many ways, not only can the home itself be essentially "whatever you want", the side garages can be removed for just a simple Farmhouse, or you could choose one on the left side of the home and convert the right side to an inviting porch, or even consider an In-Law Suite? The functionality and choices are endless. The inviting front porch adds a warm, welcoming touch, making it easy to imagine relaxing evenings and quality time spent outdoors. The Hidden Hills is more than a house—it's a place to call home. Home plan photo may showcase choice flooring options.