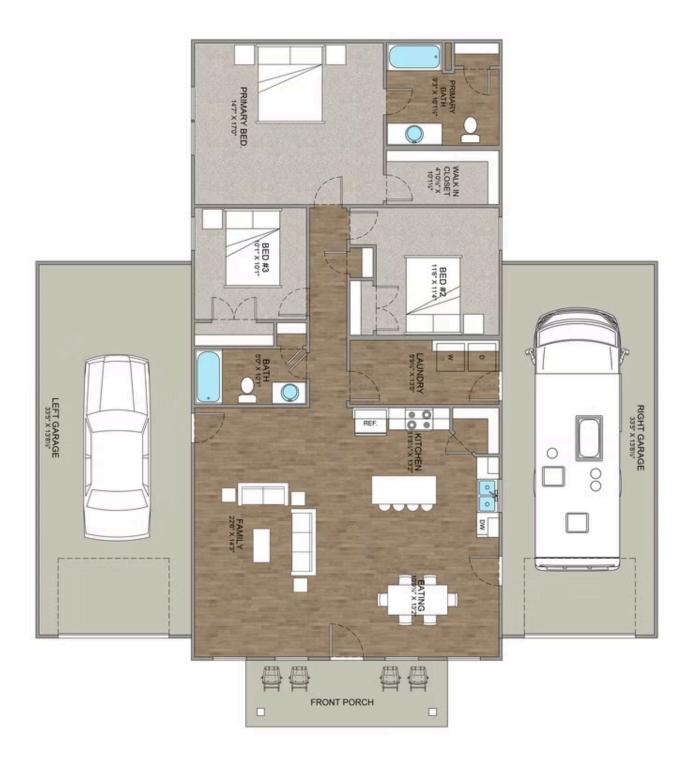

## Hidden Hills Barndominium

\$276,990

**3 Exterior Styles Available** 

பு 1,568+ Sq. Ft.

3 Bedrooms

🚊 2 Bathrooms

The Hidden Hills is a charming barndominium design that combines cozy living with modern convenience. With 1,568 square feet of heated space, this design features an open-concept layout that seamlessly connects the family room, kitchen, and dining area. It's a perfect setup for both everyday living and hosting gatherings with loved ones. The home portion of this barndominium is part of our Design By U series, meaning that the home's home plan can be easily modified with additional bedrooms and bathrooms, depending on you and your family's needs. This thoughtfully crafted plan also offers flexible options for attached garages, so you can customize the home to fit your needs. These are designed as 14' x 34' so more of a traditional garage, but with plenty of space. This particular plan has 10' doors on each side. The flexibility of this plan is also evident in many ways, not only can the home itself be essentially "whatever you want", the side garages can be removed for just a simple Farmhouse, or you could choose one on the left side of the home and convert the right side to an inviting porch, or even consider an In-Law Suite? The functionality and choices are endless. The inviting front porch adds a warm, welcoming touch, making it easy to imagine relaxing evenings and quality time spent outdoors. The Hidden Hills is more than a house—it's a place to call home. Home plan photo may showcase choice flooring options.

## **Hidden Hills Barndominium**

All square footage is approximate. Renderings are artist's conceptions and may vary slightly from the actual home. Homes may be built in reverse of plans shown, depending on site conditions. Minor architectural changes may be made occasionally at the option of the builder. Please contact your Sales Consultant for details.