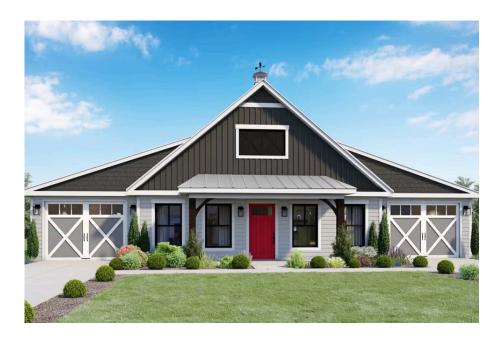

## Hidden Hills Barndominium

\$276,990

**3 Exterior Styles Available** 

பு 1,568+ Sq. Ft.

3 Bedrooms

🚊 2 Bathrooms

The Hidden Hills is a charming barndominium design that combines cozy living with modern convenience. With 1,568 square feet of heated space, this design features an open-concept layout that seamlessly connects the family room, kitchen, and dining area. It's a perfect setup for both everyday living and hosting gatherings with loved ones. The home portion of this barndominium is part of our Design By U series, meaning that the home's home plan can be easily modified with additional bedrooms and bathrooms, depending on you and your family's needs. This thoughtfully crafted plan also offers flexible options for attached garages, so you can customize the home to fit your needs. These are designed as 14' x 34' so more of a traditional garage, but with plenty of space. This particular plan has 10' doors on each side. The flexibility of this plan is also evident in many ways, not only can the home itself be essentially "whatever you want", the side garages can be removed for just a simple Farmhouse, or you could choose one on the left side of the home and convert the right side to an inviting porch, or even consider an In-Law Suite? The functionality and choices are endless. The inviting front porch adds a warm, welcoming touch, making it easy to imagine relaxing evenings and quality time spent outdoors. The Hidden Hills is more than a house—it's a place to call home. Home plan photo may showcase choice flooring options.

## **Hidden Hills Barndominium**

All square footage is approximate. Renderings are artist's conceptions and may vary slightly from the actual home. Homes may be built in reverse of plans shown, depending on site conditions. Minor architectural changes may be made occasionally at the option of the builder. Please contact your Sales Consultant for details.