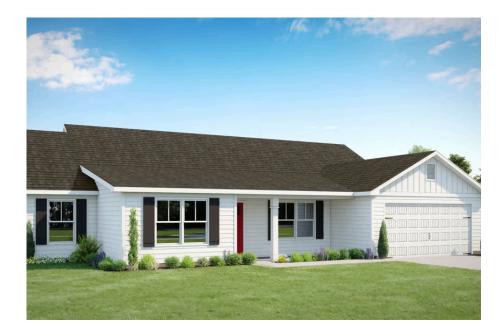

## Franklin

Priced From **\$255,990** 

**1 Exterior Styles Available** 

- \_\_\_ 2,054+ Sq. Ft.
- 📇 4 Bedrooms
- 💮 2 Bathrooms
- 📇 2 Car Garage

The Franklin is designed for those who want both elegance and flexibility in their home. With four bedrooms, two bathrooms, and 2,054 square feet of thoughtfully planned space, this home is perfect for relaxing, working, or entertaining.

## Franklin

All square footage is approximate. Renderings are artist's conceptions and may vary slightly from the actual home. Homes may be built in reverse of plans shown, depending on site conditions. Minor architectural changes may be made occasionally at the option of the builder. Please contact your Sales Consultant for details.