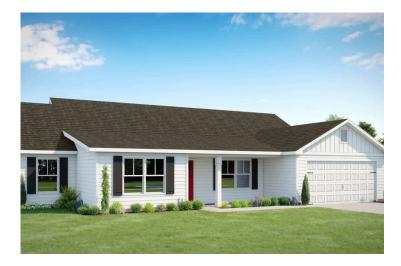

## Franklin

Priced From **\$255,990** 

**1 Exterior Styles Available** 

- \_\_\_ 2,054+ Sq. Ft.
- 📇 4 Bedrooms
- 💮 2 Bathrooms
- 📇 2 Car Garage

The Franklin is designed for those who want both elegance and flexibility in their home. With four bedrooms, two bathrooms, and 2,054 square feet of thoughtfully planned space, this home is perfect for relaxing, working, or entertaining.

## Franklin

All square footage is approximate. Renderings are artist's conceptions and may vary slightly from the actual home. Homes may be built in reverse of plans shown, depending on site conditions. Minor architectural changes may be made occasionally at the option of the builder. Please contact your Sales Consultant for details.