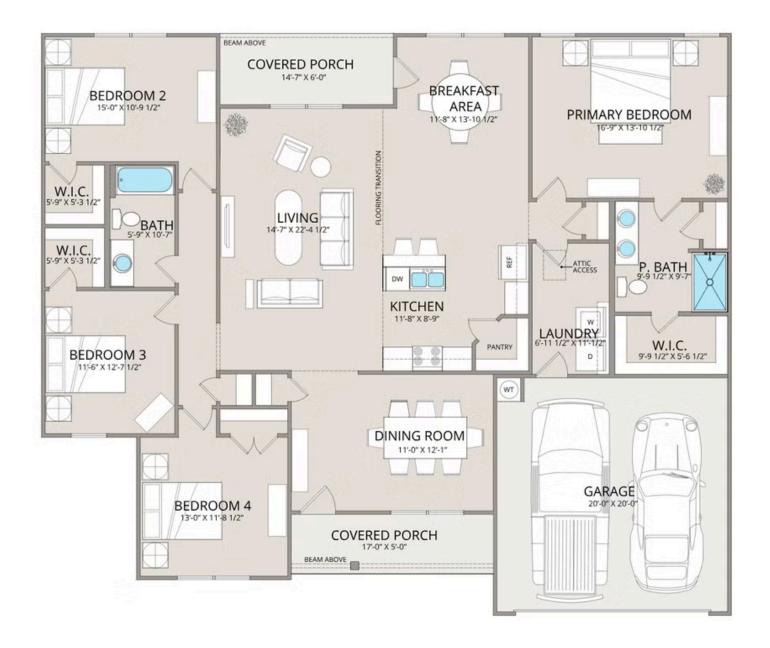

## Franklin

Priced From **\$255,990** 

**1 Exterior Styles Available** 

- \_\_\_ 2,054+ Sq. Ft.
- 📇 4 Bedrooms
- 💮 2 Bathrooms
- 📇 2 Car Garage

The Franklin is designed for those who want both elegance and flexibility in their home. With four bedrooms, two bathrooms, and 2,054 square feet of thoughtfully planned space, this home is perfect for relaxing, working, or entertaining.

Step into the light-filled family room, which seamlessly connects to the open-concept kitchen and breakfast area—the perfect space for gathering with friends or unwinding after a long day. The gourmet kitchen features upgraded cabinetry, granite countertops, stainless steel appliances, and a sleek pull-out faucet, combining modern convenience with timeless style. A formal dining room and optional covered patio offer even more space for hosting or everyday enjoyment.

The private primary suite is a true retreat, complete with a walk-in closet and spa-inspired en-suite bathroom. Three additional bedrooms provide ample space for guests, a home office, or a personal hobby room, each with generous closet space. A centrally located full bath adds extra convenience for daily living.

With a large laundry room and a versatile flex space, the Franklin adapts to your needs—whether you're dreaming of a study, guest suite, or playroom. Stylish interior finishes, upgraded baseboards, and customizable options allow you to make this home truly your own.