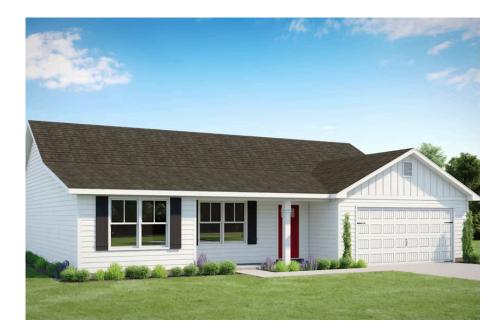

## Fountain

## Priced From **\$228,990**

**1 Exterior Styles Available** 

- \_□ 1,704+ Sq. Ft.
- 📇 4 Bedrooms
- 💮 2 Bathrooms
- 📇 2 Car Garage

The Fountain combines modern elegance with relaxed living, offering a thoughtfully designed space that's ideal for entertaining or simply unwinding. With four bedrooms and two bathrooms, this home provides both flexibility and functionality to fit your lifestyle.

All square footage is approximate. Renderings are artist's conceptions and may vary slightly from the actual home. Homes may be built in reverse of plans shown, depending on site conditions. Minor architectural changes may be made occasionally at the option of the builder. Please contact your Sales Consultant for details.