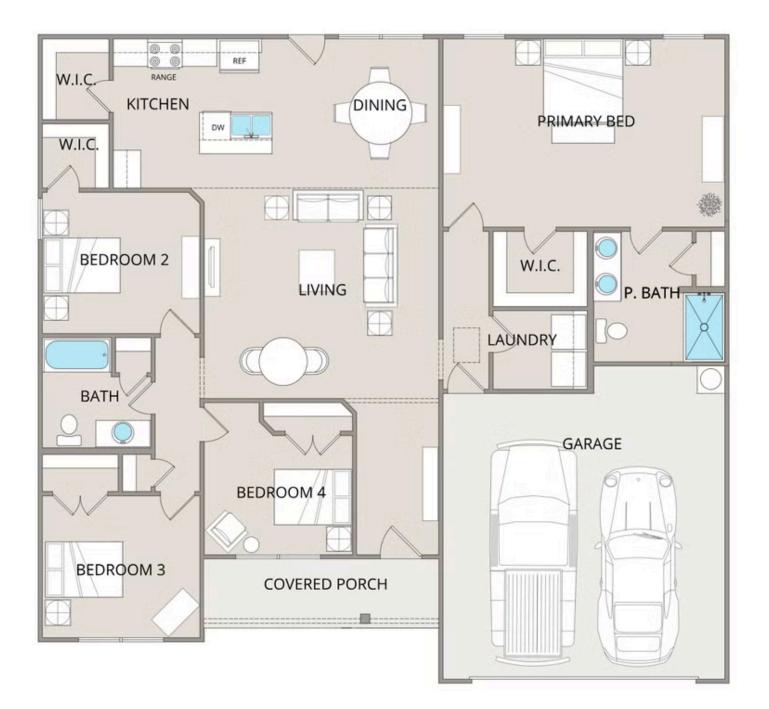

## Priced From **\$228,990**

**1 Exterior Styles Available** 

- \_□ 1,704+ Sq. Ft.
- 📇 4 Bedrooms
- 💮 2 Bathrooms
- 📇 2 Car Garage

The Fountain combines modern elegance with relaxed living, offering a thoughtfully designed space that's ideal for entertaining or simply unwinding. With four bedrooms and two bathrooms, this home provides both flexibility and functionality to fit your lifestyle.

Designed with privacy in mind, the split-bedroom layout ensures a quiet retreat in the spacious primary suite, complete with a luxurious en-suite bathroom and walk-in closet. The open-concept kitchen flows seamlessly into the dining area and great room, creating a welcoming space perfect for gatherings or quiet nights in. With upgraded cabinetry, granite countertops, stainless steel appliances, and a sleek pull-out faucet, the kitchen is both stylish and practical.

For those who love outdoor living, the option to add a covered porch offers the perfect spot to sip coffee in the morning or relax at the end of the day. The fourth bedroom can easily be transformed into a home office, study, or playroom, giving you the flexibility to adapt the space to your needs.

## Fountain

All square footage is approximate. Renderings are artist's conceptions and may vary slightly from the actual home. Homes may be built in reverse of plans shown, depending on site conditions. Minor architectural changes may be made occasionally at the option of the builder. Please contact your Sales Consultant for details.