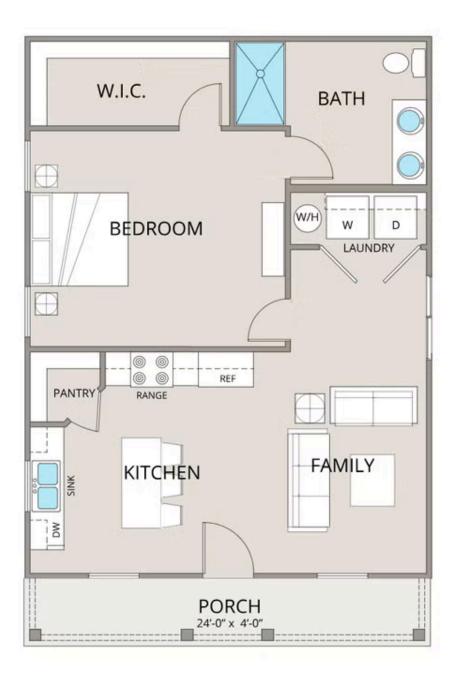

Priced From **\$121,990** 

**1 Exterior Styles Available** 

₁□ 768+ Sq. Ft.

- 📇 1 2 Bedrooms
- 🚊 1 Bathrooms

The **Fletcher** floorplan offers the perfect balance of cozy charm and thoughtful design, making it a great choice for individuals, couples, or small families. With **768 square feet**, it features the flexibility of one or two bedrooms and one bathroom, allowing you to personalize the space to fit your lifestyle.

Step inside to an inviting, open-concept kitchen and family room filled with natural light. The kitchen is designed with modern features, including upgraded cabinetry, granite countertops, stainless steel appliances, and a sleek pull-out faucet. Whether you're cooking a meal or entertaining friends, this space is both functional and stylish.

The primary bedroom, tucked away at the back of the home, provides privacy and includes a spacious walk-in closet for all your storage needs. The bathroom has been upgraded for comfort, featuring a large fiberglass shower, raised-height vanity, and elegant finishes that bring a spa-like feel to your daily routine.

A dedicated laundry room adds convenience to everyday life, and with custom interior details like upgraded baseboards, stylish door options, and coordinated hardware, the Fletcher floorplan feels polished from top to bottom. Designed for both comfort and practicality, this home is the perfect place to relax, gather, and make your own.