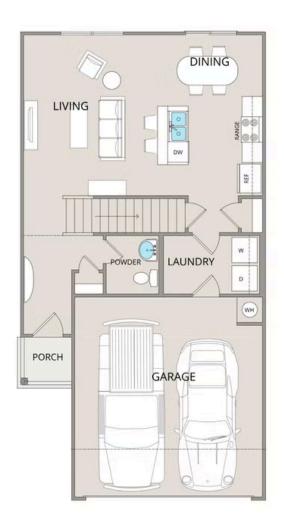

Step inside to an open-concept main floor, where the living, dining, and kitchen areas flow together seamlessly, creating a warm and inviting atmosphere. The kitchen is designed with upgraded cabinetry, granite countertops, stainless steel appliances, and a sleek pull-out faucet, making it both stylish and practical. A conveniently located laundry room and half bathroom add ease to everyday routines.