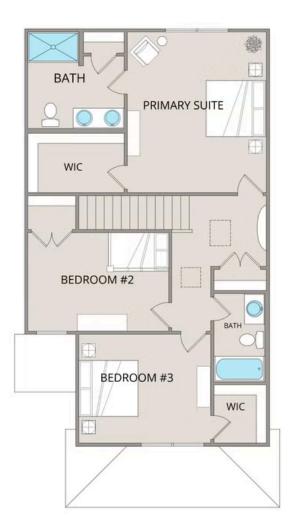

Upstairs, the spacious primary suite features a large walk-in closet and an upgraded en-suite bathroom with a fiberglass shower, raised-height vanity, and modern finishes. Two additional bedrooms provide flexibility for guests, a home office, or extra storage, each offering generous closet space.