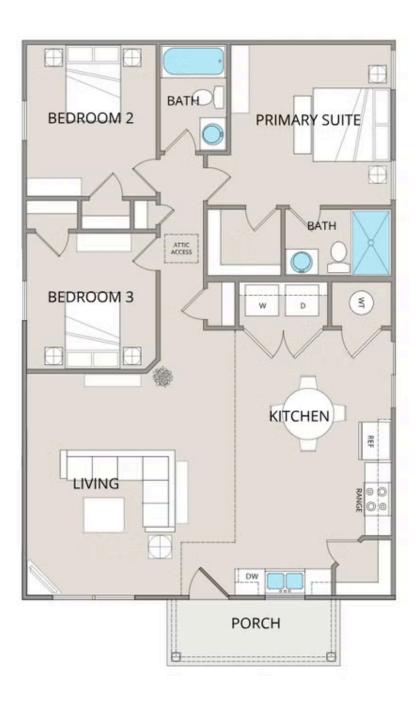

## **Faison**

Priced From \$158,990

**1 Exterior Styles Available** 

பு 1,176+ Sq. Ft.

**3 Bedrooms** 

🚊 2 Bathrooms

The **Faison** is a warm and inviting one-story home designed for modern living. With a bright, open layout, this home makes it easy to transition from one space to the next. Offering **three bedrooms and two full bathrooms**, the Faison provides both flexibility and functionality for growing families, couples, or individuals looking for a thoughtfully designed space.

At the heart of the home, the **spacious great room** seamlessly connects to the **eat-in kitchen**, creating the perfect space for gathering and entertaining. The kitchen features **upgraded cabinetry**, **granite countertops**, **stainless steel appliances**, **and a stylish pull-out faucet**, blending both beauty and practicality. Natural light fills the living areas, enhancing the warm and welcoming atmosphere.

The **primary bedroom** is designed with privacy in mind, featuring a **walk-in closet** and an **upgraded en-suite bathroom** with a fiberglass shower, raised-height vanity, and sleek finishes. Two additional bedrooms provide extra space for family, guests, or a home office.

With options to **add a garage or a covered porch**, you can customize the Faison to fit your lifestyle. Whether you're sipping coffee while watching the sunrise or creating your dream kitchen for entertaining, this home is designed to adapt to your needs. Stylish interior touches, including upgraded baseboards, custom door options, and coordinated hardware, bring a polished look to every corner.