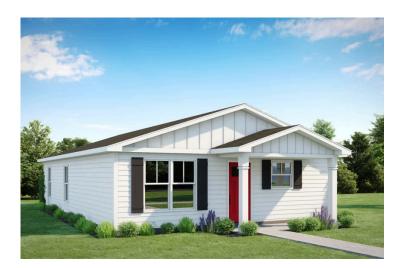

## **Faison**

Priced From \$158,990

**1 Exterior Styles Available** 

பு 1,176+ Sq. Ft.

**3 Bedrooms** 

🚊 2 Bathrooms

The **Faison** is a warm and inviting one-story home designed for modern living. With a bright, open layout, this home makes it easy to transition from one space to the next. Offering **three bedrooms and two full bathrooms**, the Faison provides both flexibility and functionality for growing families, couples, or individuals looking for a thoughtfully designed space.

## **Faison**

All square footage is approximate. Renderings are artist's conceptions and may vary slightly from the actual home. Homes may be built in reverse of plans shown, depending on site conditions. Minor architectural changes may be made occasionally at the option of the builder. Please contact your Sales Consultant for details.