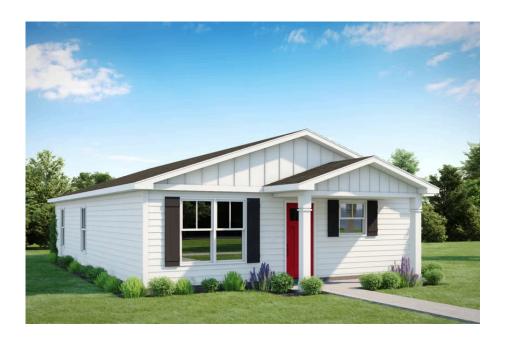

## **Faison**

Priced From \$158,990

**1 Exterior Styles Available** 

பு 1,176+ Sq. Ft.

**3 Bedrooms** 

🚊 2 Bathrooms

The **Faison** is a warm and inviting one-story home designed for modern living. With a bright, open layout, this home makes it easy to transition from one space to the next. Offering **three bedrooms and two full bathrooms**, the Faison provides both flexibility and functionality for growing families, couples, or individuals looking for a thoughtfully designed space.

## **Faison**

All square footage is approximate. Renderings are artist's conceptions and may vary slightly from the actual home. Homes may be built in reverse of plans shown, depending on site conditions. Minor architectural changes may be made occasionally at the option of the builder. Please contact your Sales Consultant for details.