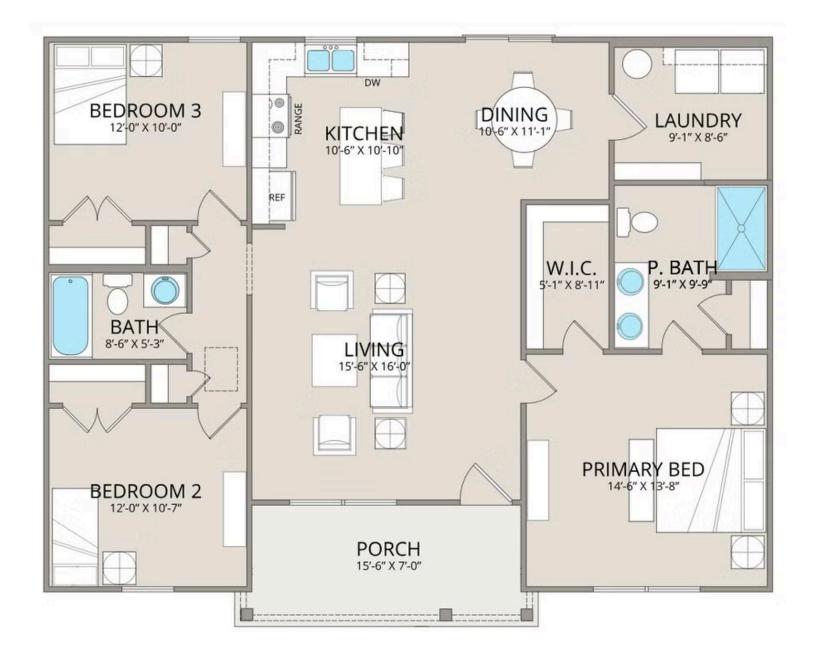

## **Fairfield**

\$167,990

**1 Exterior Styles Available** 

பு 1,267+ Sq. Ft.

3 Bedrooms

🚊 2 Bathrooms

Step into the Fairfield, where smart design and popular features come together to create a home that's both stylish and functional. A charming front porch and decorative front door welcome you into this open split floor plan, designed for entertaining and easy everyday living.

Inside, vaulted ceilings and large windows fill the great room with natural light, while the kitchen offers staggered-height cabinets, granite countertops, a sleek pull-out faucet, and stainless steel appliances. A spacious pantry—connected to the laundry room—keeps everything organized and within reach.

The primary suite features a private bath with a raised-height vanity, granite tops, and an undermount sink, while secondary bedrooms are bright and spacious. Need more space? A two-car garage can easily be added!

What makes the Fairfield stand out? This home includes many of our most popular personal choice options in addition to the great features included in most of our homes. From a stylish beaded garage door to customizable finishes, every detail is designed with you in mind. Come see why the Fairfield is the perfect place to call home!