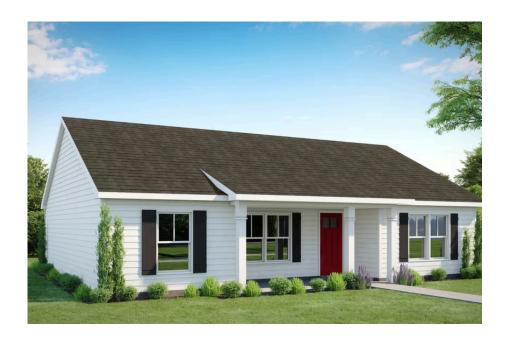

## **Fairfield**

\$167,990

**1 Exterior Styles Available** 

பு 1,267+ Sq. Ft.

3 Bedrooms

🚊 2 Bathrooms

Step into the Fairfield, where smart design and popular features come together to create a home that's both stylish and functional. A charming front porch and decorative front door welcome you into this open split floor plan, designed for entertaining and easy everyday living.

## **Fairfield**

All square footage is approximate. Renderings are artist's conceptions and may vary slightly from the actual home. Homes may be built in reverse of plans shown, depending on site conditions. Minor architectural changes may be made occasionally at the option of the builder. Please contact your Sales Consultant for details.