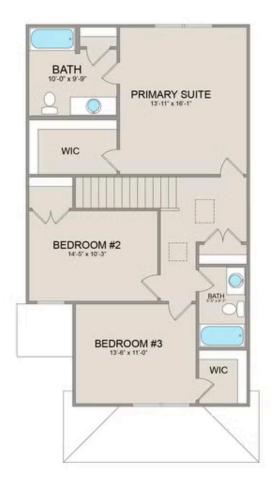

On the second floor, you'll find a spacious primary suite complete with a large walk-in closet for ample storage. Additionally, two more bedrooms offer plenty of room for family or guests, each equipped with its own spacious closet.

## Conway

MAIN UPPER

All square footage is approximate. Renderings are artist's conceptions and may vary slightly from the actual home. Homes may be built in reverse of plans shown, depending on site conditions. Minor architectural changes may be made occasionally at the option of the builder. Please contact your Sales Consultant for details.