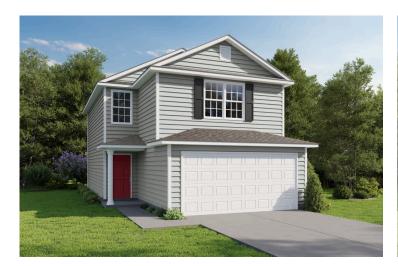

r garage, all spread across 1539 square feet of living space.

Step inside to discover the inviting main floor, featuring an open-concept layout seamlessly blending the living, dining, and kitchen areas. Adjacent to the kitchen lies a convenient laundry room and a half bathroom, adding practicality to everyday living.

On the second floor, you'll find a spacious primary suite complete with a large walk-in closet for ample storage. Additionally, two more bedrooms offer plenty of room for family or guests, each equipped with its own spacious closet.

With its thoughtful design and comfortable living spaces, the "Conway" is the ideal retreat for those seeking both togetherness and functionality in their home. Imagine the "Conway" on build on your land, just the way you want it.

## Conway







Classic Craftsman



Farmhouse

## Conway







MAIN UPPER

All square footage is approximate. Renderings are artist's conceptions and may vary slightly from the actual home. Homes may be built in reverse of plans shown, depending on site conditions. Minor architectural changes may be made occasionally at the option of the builder. Please contact your Sales Consultant for details.