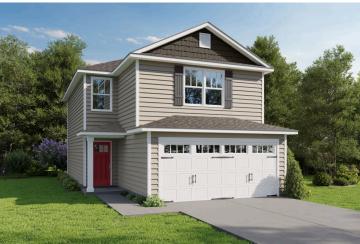

garage, all spread across 1539 square feet of living space.

Step inside to discover the inviting main floor, featuring an open-concept layout seamlessly blending the living, dining, and kitchen areas. Adjacent to the kitchen lies a convenient laundry room and a half bathroom, adding practicality to everyday living.

On the second floor, you'll find a spacious primary suite complete with a large walk-in closet for ample storage. Additionally, two more bedrooms offer plenty of room for family or guests, each equipped with its own spacious closet.

With its thoughtful design and comfortable living spaces, the "Conway" is the ideal retreat for those seeking both togetherness and functionality in their home. Imagine the "Conway" on build on your land, just the way you want it.

## Conway







Classic Craftsman



Farmhouse

## Conway







MAIN UPPER

All square footage is approximate. Renderings are artist's conceptions and may vary slightly from the actual home. Homes may be built in reverse of plans shown, depending on site conditions. Minor architectural changes may be made occasionally at the option of the builder. Please contact your Sales Consultant for details.