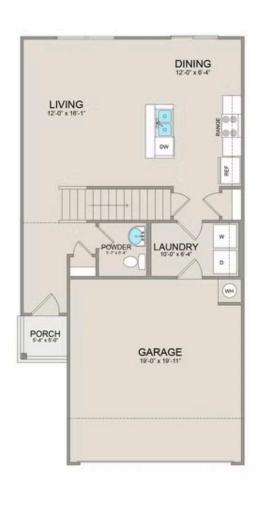

Step inside to discover the inviting main floor, featuring an open-concept layout seamlessly blending the living, dining, and kitchen areas. Adjacent to the kitchen lies a convenient laundry room and a half bathroom, adding practicality to everyday living.

## Conway

MAIN UPPER

All square footage is approximate. Renderings are artist's conceptions and may vary slightly from the actual home. Homes may be built in reverse of plans shown, depending on site conditions. Minor architectural changes may be made occasionally at the option of the builder. Please contact your Sales Consultant for details.