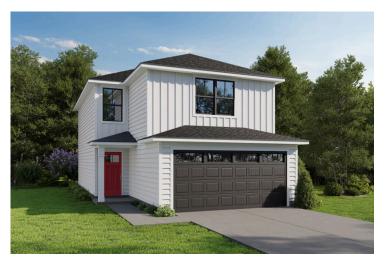

ross 1539 square feet of living space.

Step inside to discover the inviting main floor, featuring an open-concept layout seamlessly blending the living, dining, and kitchen areas. Adjacent to the kitchen lies a convenient laundry room and a half bathroom, adding practicality to everyday living.

On the second floor, you'll find a spacious primary suite complete with a large walk-in closet for ample storage. Additionally, two more bedrooms offer plenty of room for family or guests, each equipped with its own spacious closet.

With its thoughtful design and comfortable living spaces, the "Conway" is the ideal retreat for those seeking both togetherness and functionality in their home. Imagine the "Conway" on build on your land, just the way you want it.

## Conway







Classic Craftsman



Farmhouse

## Conway







MAIN UPPER

All square footage is approximate. Renderings are artist's conceptions and may vary slightly from the actual home. Homes may be built in reverse of plans shown, depending on site conditions. Minor architectural changes may be made occasionally at the option of the builder. Please contact your Sales Consultant for details.