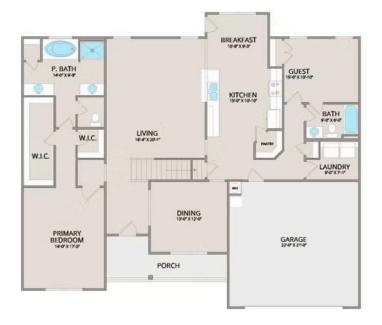

Step inside and enjoy the luxurious primary suite on the first floor, complete with two walk-in closets and a spa-like bathroom. The extended first-floor suite option now includes an additional bath, providing even more flexibility. The kitchen offers plenty of space for entertaining, while the covered rear porch is perfect for relaxing with your favorite beverage.

## Chapel Hill

MAIN

UPPER

All square footage is approximate. Renderings are artist's conceptions and may vary slightly from the actual home. Homes may be built in reverse of plans shown, depending on site conditions. Minor architectural changes may be made occasionally at the option of the builder. Please contact your Sales Consultant for details.