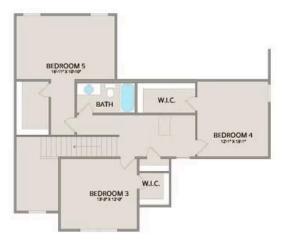

Upstairs, you'll find three spacious bedrooms, each with its own walk-in closet, along with a versatile bonus room available as a choice. Customize it as an office, craft room, or media haven. The new choice to add a full bath to the bonus room enhances its usability even further.

## Chapel Hill

MAIN

UPPER

All square footage is approximate. Renderings are artist's conceptions and may vary slightly from the actual home. Homes may be built in reverse of plans shown, depending on site conditions. Minor architectural changes may be made occasionally at the option of the builder. Please contact your Sales Consultant for details.