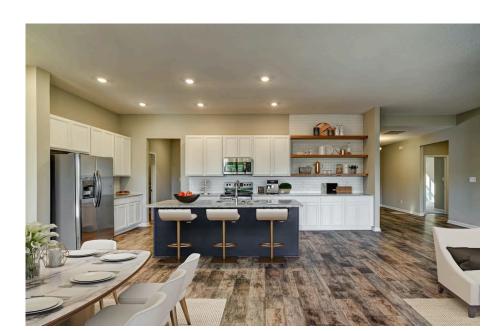

## **Brunswick**

Priced From \$285,990

**3 Exterior Styles Available** 

\_ 2,525+ Sq. Ft.

4 Bedrooms

2 Bathrooms

😑 2 Car Garage

Say hello to your very own dream home. The Brunswick is a stunning 4 bedroom, 2 bath home bursting with possibility. Picture yourself winding down in your spacious primary suite and slipping into a bubble bath in your private primary bathroom. Looking for an office at home or need an extra room for visiting guests? This versatile split-bedroom plan has an optional 5th room for that and more! Spend your morning enjoying a cup of Joe from your breakfast bar in your large eat in kitchen with an island and later enjoy a quiet evening on your covered porch out back. If you can dream it, we can create it.