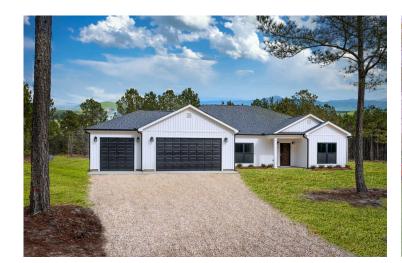

## **Brunswick**

Priced From \$285,990

**3 Exterior Styles Available** 

\_ 2,525+ Sq. Ft.

4 Bedrooms

2 Bathrooms

😑 2 Car Garage

Say hello to your very own dream home. The Brunswick is a stunning 4 bedroom, 2 bath home bursting with possibility. Picture yourself winding down in your spacious primary suite and slipping into a bubble bath in your private primary bathroom. Looking for an office at home or need an extra room for visiting guests? This versatile split-bedroom plan has an optional 5th room for that and more! Spend your morning enjoying a cup of Joe from your breakfast bar in your large eat in kitchen with an island and later enjoy a quiet evening on your covered porch out back. If you can dream it, we can create it.

## **Brunswick**

Farmhouse Classic

Craftsman