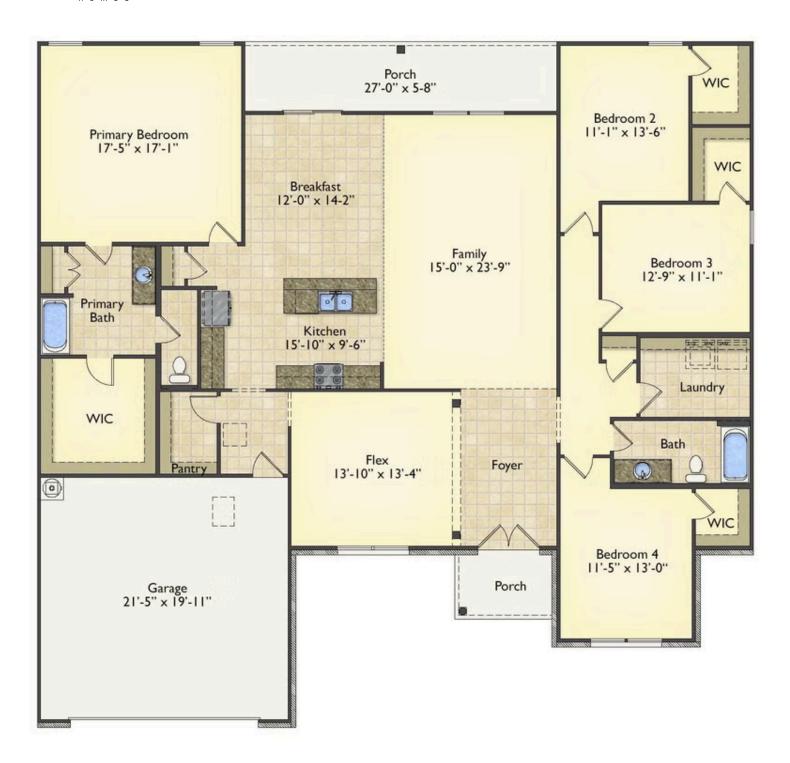

## **Brunswick**

Priced From \$285,990

**3 Exterior Styles Available** 

\_ 2,525+ Sq. Ft.

4 Bedrooms

2 Bathrooms

😑 2 Car Garage

Say hello to your very own dream home. The Brunswick is a stunning 4 bedroom, 2 bath home bursting with possibility. Picture yourself winding down in your spacious primary suite and slipping into a bubble bath in your private primary bathroom. Looking for an office at home or need an extra room for visiting guests? This versatile split-bedroom plan has an optional 5th room for that and more! Spend your morning enjoying a cup of Joe from your breakfast bar in your large eat in kitchen with an island and later enjoy a quiet evening on your covered porch out back. If you can dream it, we can create it.

## **Brunswick**

All square footage is approximate. Renderings are artist's conceptions and may vary slightly from the actual home. Homes may be built in reverse of plans shown, depending on site conditions. Minor architectural changes may be made occasionally at the option of the builder. Please contact your Sales Consultant for details.