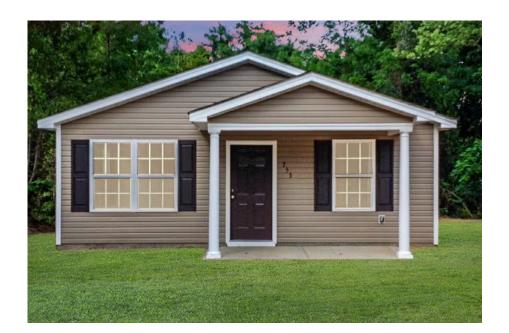

## **Aspen**

\$144,990

**2 Exterior Styles Available** 

\_ 1,176+ Sq. Ft.

3 Bedrooms

The Aspen is a cozy, one-story plan with an open layout that is bright and welcoming and invites you to easily flow from one space into the next. This plan offers 3 bedrooms and 2 full baths with a spacious great room that opens up to the eat-in kitchen. Personalize this plan to turn this kitchen into your own luxury kitchen perfect for entertaining. You can even add a garage, or a covered porch to wake up and watch the sunrise with a cup of joe. With endless opportunities, you can turn this versatile plan into your own dream home.

## **Aspen**

Craftsman Classic

All square footage is approximate. Renderings are artist's conceptions and may vary slightly from the actual home. Homes may be built in reverse of plans shown, depending on site conditions. Minor architectural changes may be made occasionally at the option of the builder. Please contact your Sales Consultant for details.