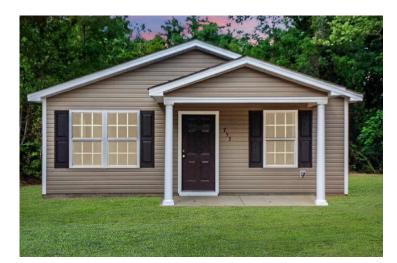

## **Aspen**

\$144,990

**2 Exterior Styles Available** 

\_ 1,176+ Sq. Ft.

3 Bedrooms

The Aspen is a cozy, one-story plan with an open layout that is bright and welcoming and invites you to easily flow from one space into the next. This plan offers 3 bedrooms and 2 full baths with a spacious great room that opens up to the eat-in kitchen. Personalize this plan to turn this kitchen into your own luxury kitchen perfect for entertaining. You can even add a garage, or a covered porch to wake up and watch the sunrise with a cup of joe. With endless opportunities, you can turn this versatile plan into your own dream home.

## **Aspen**

Craftsman Classic

All square footage is approximate. Renderings are artist's conceptions and may vary slightly from the actual home. Homes may be built in reverse of plans shown, depending on site conditions. Minor architectural changes may be made occasionally at the option of the builder. Please contact your Sales Consultant for details.