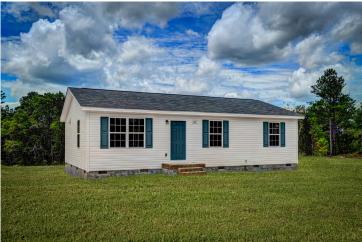

## **Aspen**

\$144,990

**2 Exterior Styles Available** 

\_ 1,176+ Sq. Ft.

3 Bedrooms

The Aspen is a cozy, one-story plan with an open layout that is bright and welcoming and invites you to easily flow from one space into the next. This plan offers 3 bedrooms and 2 full baths with a spacious great room that opens up to the eat-in kitchen. Personalize this plan to turn this kitchen into your own luxury kitchen perfect for entertaining. You can even add a garage, or a covered porch to wake up and watch the sunrise with a cup of joe. With endless opportunities, you can turn this versatile plan into your own dream home.

## **Aspen**

Craftsman Classic

All square footage is approximate. Renderings are artist's conceptions and may vary slightly from the actual home. Homes may be built in reverse of plans shown, depending on site conditions. Minor architectural changes may be made occasionally at the option of the builder. Please contact your Sales Consultant for details.