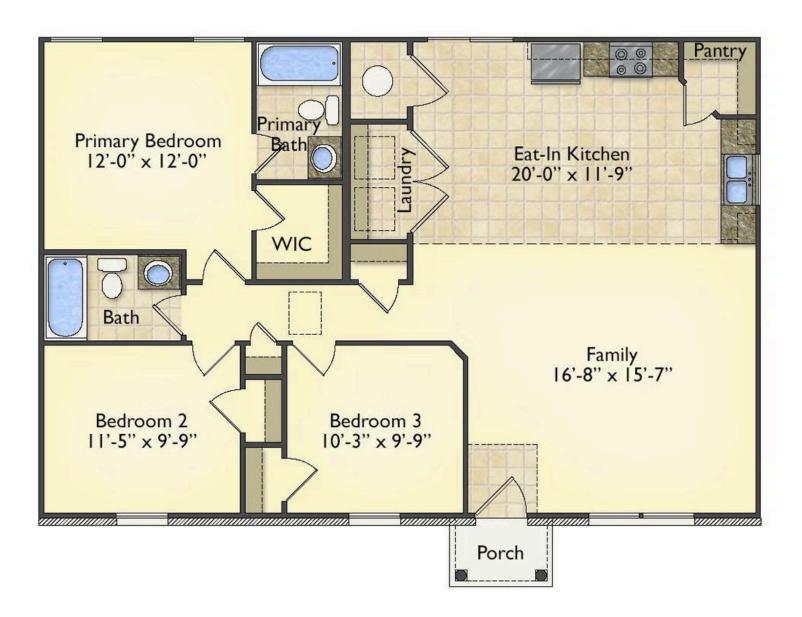

## **Aspen**

\$144,990

**2 Exterior Styles Available** 

\_ 1,176+ Sq. Ft.

3 Bedrooms

The Aspen is a cozy, one-story plan with an open layout that is bright and welcoming and invites you to easily flow from one space into the next. This plan offers 3 bedrooms and 2 full baths with a spacious great room that opens up to the eat-in kitchen. Personalize this plan to turn this kitchen into your own luxury kitchen perfect for entertaining. You can even add a garage, or a covered porch to wake up and watch the sunrise with a cup of joe. With endless opportunities, you can turn this versatile plan into your own dream home.