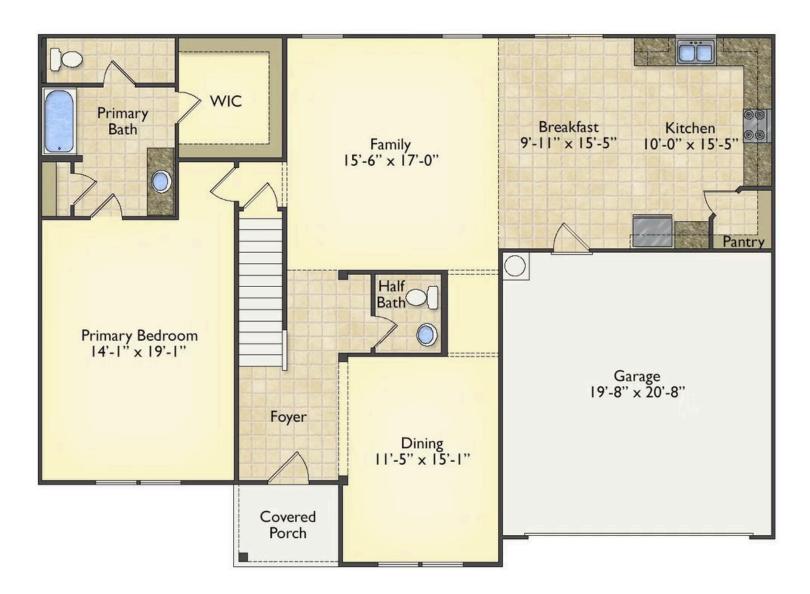

## **Arlington**

Priced From \$324,990

**2 Exterior Styles Available** 

\_ 3,202+ Sq. Ft.

**5** Bedrooms

2.5 Bathrooms

**2 Car Garage** 

Welcome home to the Arlington! This incredible two-story offers 5 bedrooms and 2.5 baths with endless options for you to create your own dream home! The first floor primary suite has become a popular feature as home owners prepare to build their forever home, the Arlington has that option for you! Create the perfect space with an optional dual primary suite on the second floor! Make a delicious Sunday brunch in your dream kitchen with a generous pantry and have the family gather around the kitchen island! Your utility room is conveniently located upstairs for added convenience! The open layout features a large upstairs loft that can be customized to be a reading area, second great room, or play room! Make your vision come true with the Arlington!

## **Arlington**

All square footage is approximate. Renderings are artist's conceptions and may vary slightly from the actual home. Homes may be built in reverse of plans shown, depending on site conditions. Minor architectural changes may be made occasionally at the option of the builder. Please contact your Sales Consultant for details.