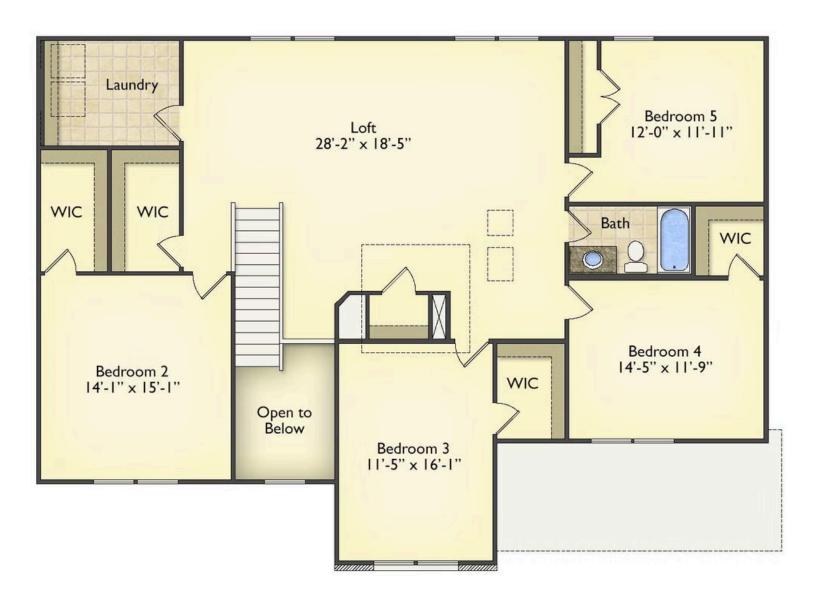

## **Arlington**

Priced From \$324,990

**2 Exterior Styles Available** 

\_ 3,202+ Sq. Ft.

**5** Bedrooms

2.5 Bathrooms

**2 Car Garage** 

Welcome home to the Arlington! This incredible two-story offers 5 bedrooms and 2.5 baths with endless options for you to create your own dream home! The first floor primary suite has become a popular feature as home owners prepare to build their forever home, the Arlington has that option for you! Create the perfect space with an optional dual primary suite on the second floor! Make a delicious Sunday brunch in your dream kitchen with a generous pantry and have the family gather around the kitchen island! Your utility room is conveniently located upstairs for added convenience! The open layout features a large upstairs loft that can be customized to be a reading area, second great room, or play room! Make your vision come true with the Arlington!