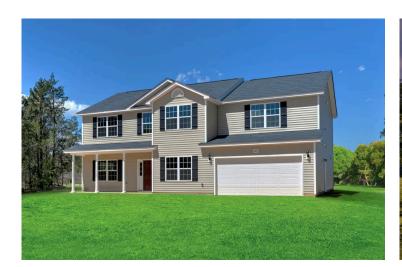

rooms

**2 Car Garage** 

Welcome home to the Arlington! This incredible two-story offers 5 bedrooms and 2.5 baths with endless options for you to create your own dream home! The first floor primary suite has become a popular feature as home owners prepare to build their forever home, the Arlington has that option for you! Create the perfect space with an optional dual primary suite on the second floor! Make a delicious Sunday brunch in your dream kitchen with a generous pantry and have the family gather around the kitchen island! Your utility room is conveniently located upstairs for added convenience! The open layout features a large upstairs loft that can be customized to be a reading area, second great room, or play room! Make your vision come true with the Arlington!

## Arlington







Classic Craftsman

## **Arlington**





All square footage is approximate. Renderings are artist's conceptions and may vary slightly from the actual home. Homes may be built in reverse of plans shown, depending on site conditions. Minor architectural changes may be made occasionally at the option of the builder. Please contact your Sales Consultant for details.







All square footage is approximate. Renderings are artist's conceptions and may vary slightly from the actual home. Homes may be built in reverse of plans shown, depending on site conditions. Minor architectural changes may be made occasionally at the option of the builder. Please contact your Sales Consultant for details.