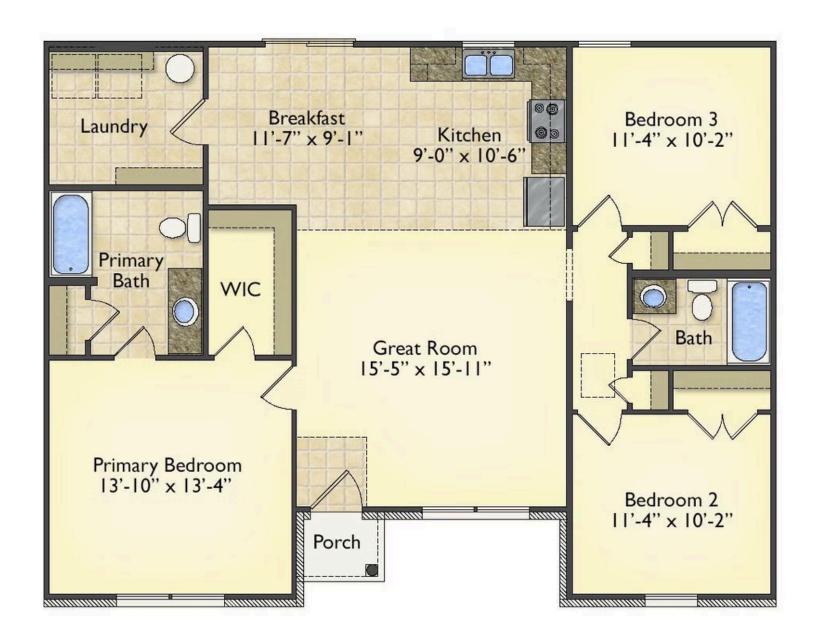

## Newport Carteret

\$163,990

**3 Exterior Styles Available** 

\_ 1,267+ Sq. Ft.

3 Bedrooms

🚊 2 Bathrooms

Imagine yourself relaxing in this wonderful split floor plan perfectly crafted for those who love to entertain. The open layout is bright and welcoming which invites you to easily flow from one space into the next. Large windows and vaulted ceiling in the great room allow plenty of natural light to illuminate the rooms with trendy flooring for a modern-day look and feel.

The heart of the layout is the kitchen, where those who love to cook will discover a large pantry to store all those comfort food ingredients. The pantry is also connected to the laundry room which makes it easy to multitask on your busy schedule. The kitchen overlooks both the cozy great room and the dining space, perfect for when you're hosting friends for a casual dinner. A sliding door opens out to the backyard where you can step into the sunshine and relish the peace and privacy as you share a meal with your family or simply start your day with a hot coffee in hand.

The three bedrooms are all large and filled with natural light including the spacious primary suite with a walk-in closet and a private bath. The secondary bedrooms can include extra features such as a ceiling fan or recessed lighting. A charming home where if you need extra storage a two-car garage can easily be added! Personalization is key to making this cozy home yours!