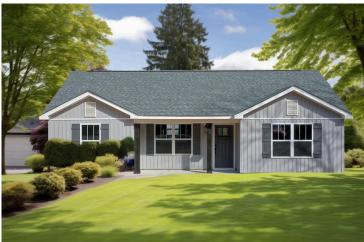

ndry room which makes it easy to multitask on your busy schedule. The kitchen overlooks both the cozy great room and the dining space, perfect for when you're hosting friends for a casual dinner. A sliding door opens out to the backyard where you can step into the sunshine and relish the peace and privacy as you share a meal with your family or simply start your day with a hot coffee in hand.

The three bedrooms are all large and filled with natural light including the spacious primary suite with a walk-in closet and a private bath. The secondary bedrooms can include extra features such as a ceiling fan or recessed lighting. A charming home where if you need extra storage a two-car garage can easily be added! Personalization is key to making this cozy home yours!



## Newport Carteret





Classic Craftsman



Farmhouse



## Newport Carteret