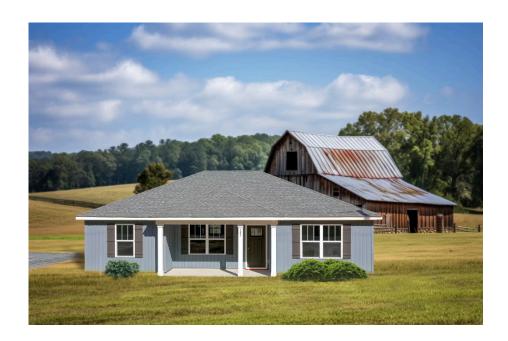

## Newport Carteret



\$163,990

**3 Exterior Styles Available** 

\_ 1,267+ Sq. Ft.

3 Bedrooms

🚊 2 Bathrooms

Imagine yourself relaxing in this wonderful split floor plan perfectly crafted for those who love to entertain. The open layout is bright and welcoming which invites you to easily flow from one space into the next. Large windows and vaulted ceiling in the great room allow plenty of natural light to illuminate the rooms with trendy flooring for a modern-day look and feel.

The heart of the layout is the kitchen, where those who love to cook will discover a large pantry to store all those comfort food ingredients. The pantry is also connected to the laundry room which makes it easy to multitask on your busy schedule. The kitchen overlooks both the cozy great room and the dining space, perfect for whe