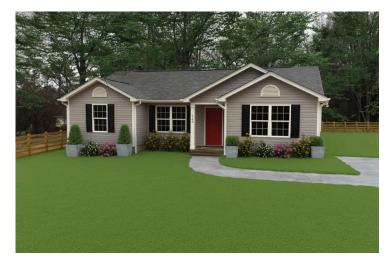

aundry room which makes it easy to multitask on your busy schedule. The kitchen overlooks both the cozy great room and the dining space, perfect for when you're hosting friends for a casual dinner. A sliding door opens out to the backyard where you can step into the sunshine and relish the peace and privacy as you share a meal with your family or simply start your day with a hot coffee in hand.

The three bedrooms are all large and filled with natural light including the spacious primary suite with a walk-in closet and a private bath. The secondary bedrooms can include extra features such as a ceiling fan or recessed lighting. A charming home where if you need extra storage a two-car garage can easily be added! Personalization is key to making this cozy home yours!



## Newport Carteret





Classic Craftsman



Farmhouse



## Newport Carteret