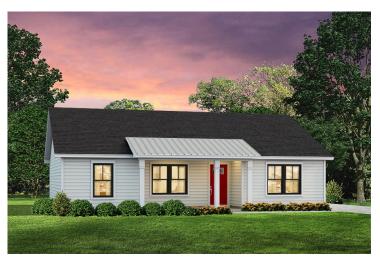

it easy to multitask on your busy schedule. The kitchen overlooks both the cozy great room and the dining space, perfect for when you're hosting friends for a casual dinner. A sliding door opens out to the backyard where you can step into the sunshine and relish the peace and privacy as you share a meal with your family or simply start your day with a hot coffee in hand.

The three bedrooms are all large and filled with natural light including the spacious primary suite with a walk-in closet and a private bath. The secondary bedrooms can include extra features such as a ceiling fan or recessed lighting. A charming home where if you need extra storage a two-car garage can easily be added! Personalization is key to making this cozy home yours!



## Newport Carteret





Classic Craftsman



Farmhouse



## Newport Carteret