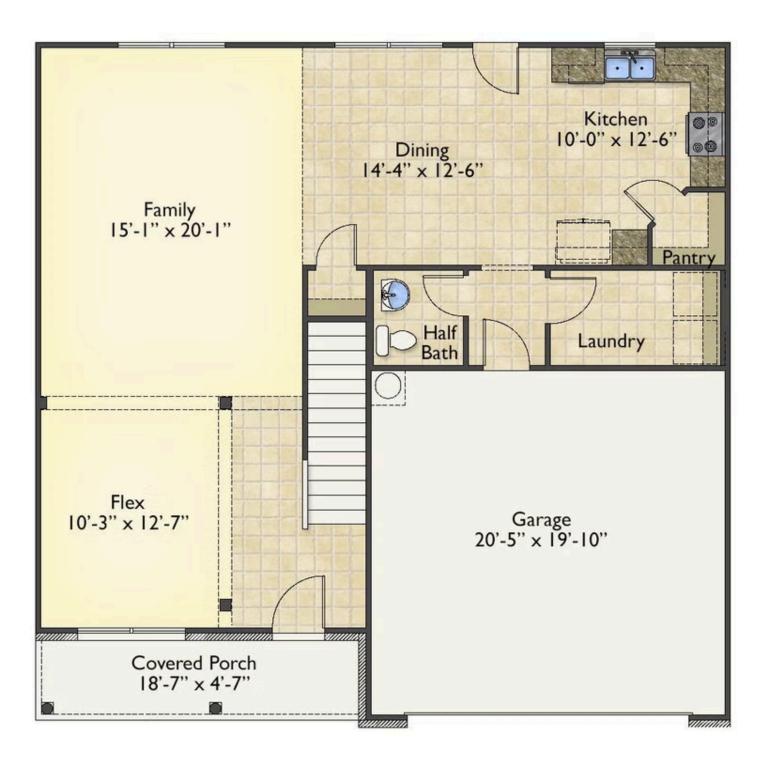

## Priced From **\$268,990**

- 2 Exterior Styles Available
- \_\_\_ 2,357+ Sq. Ft.
- 📇 4 Bedrooms
- 💮 2.5 Bathrooms
- 📇 2 Car Garage

The Montclaire was designed with today's busy lifestyle in mind. Wide open living keeps the conversation flowing with a spacious great room open to the eating area and kitchen with plenty of cooking and counter space. A large utility room off the garage keeps the mess in check with a convenient powder room across the hall. After a long day relax and rejuvenate in your large primary suite with primary bath and enough closet space for all of your shoes and his baseball hat collection. The upstairs loft area is the perfect spot for family game night or just a quiet space to finish a book. The best home is the one you don't ever want to leave.