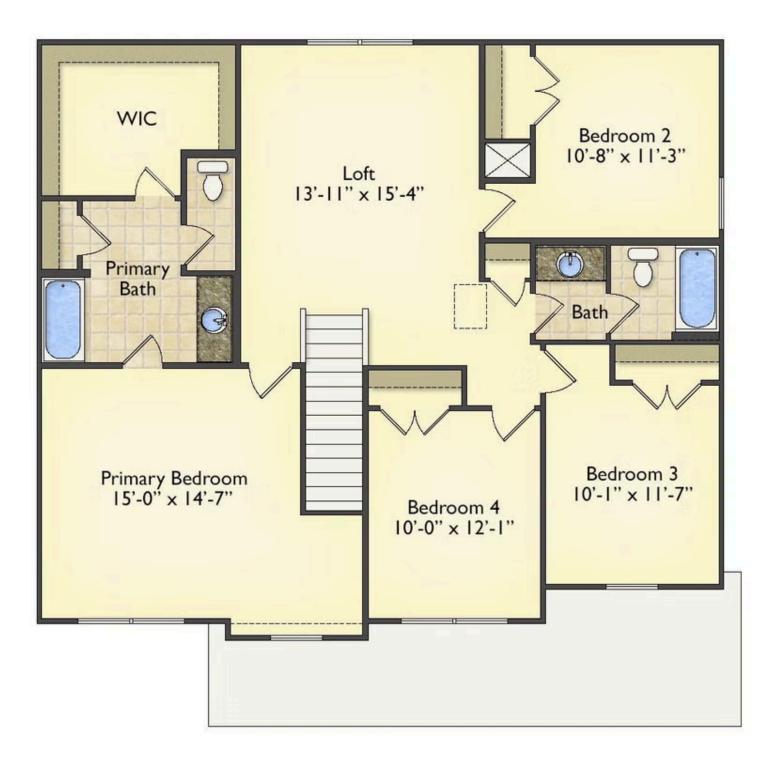

## Priced From **\$268,990**

- 2 Exterior Styles Available
- \_\_\_ 2,357+ Sq. Ft.
- 📇 4 Bedrooms
- 💮 2.5 Bathrooms
- 📇 2 Car Garage

The Montclaire was designed with today's busy lifestyle in mind. Wide open living keeps the conversation flowing with a spacious great room open to the eating area and kitchen with plenty of cooking and counter space. A large utility room off the garage keeps the mess in check with a convenient powder room across the hall. After a long day relax and rejuvenate in your large primary suite with primary bath and enough closet space for all of your shoes and his baseball hat collection. The upstairs loft area is the perfect spot for family game night or just a quiet space to finish a book. The best home is the one you don't ever want to leave.