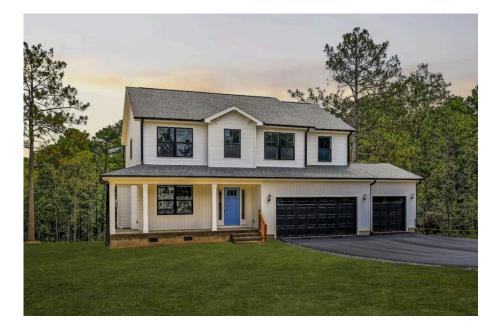

## **Montclaire**

## Priced From **\$268,990**

- 2 Exterior Styles Available
- \_\_\_ 2,357+ Sq. Ft.
- 📇 4 Bedrooms
- 💮 2.5 Bathrooms
- 📇 2 Car Garage

The Montclaire was designed with today's busy lifestyle in mind. Wide open living keeps the conversation flowing with a spacious great room open to the eating area and kitchen with plenty of cooking and counter space. A large utility room off the garage keeps the mess in check with a convenient powder room across the hall. After a long day relax and rejuvenate in your large primary suite with primary bath and enough closet space for all of your shoes and his baseball hat collection. The upstairs loft area is the perfect spot for family game night or just a quiet space to finish a book. The best home is the one you don't ever want to leave.

This brochure likely depicts actual pictures of homes that were personalized for their owners by Red Door Homes, so what is pictured may not be the Included Feature version of this Home Plan or even be an actual depiction of size, etc. due to available structural changes. Furthermore, Red Door Homes reserves the right to make changes or updates to home plans at any time, so the best information can be learned by speaking with one of our Dream Home Consultants to better understand what we have available, how you can personalize the home to your liking, and create your own Dream Home.