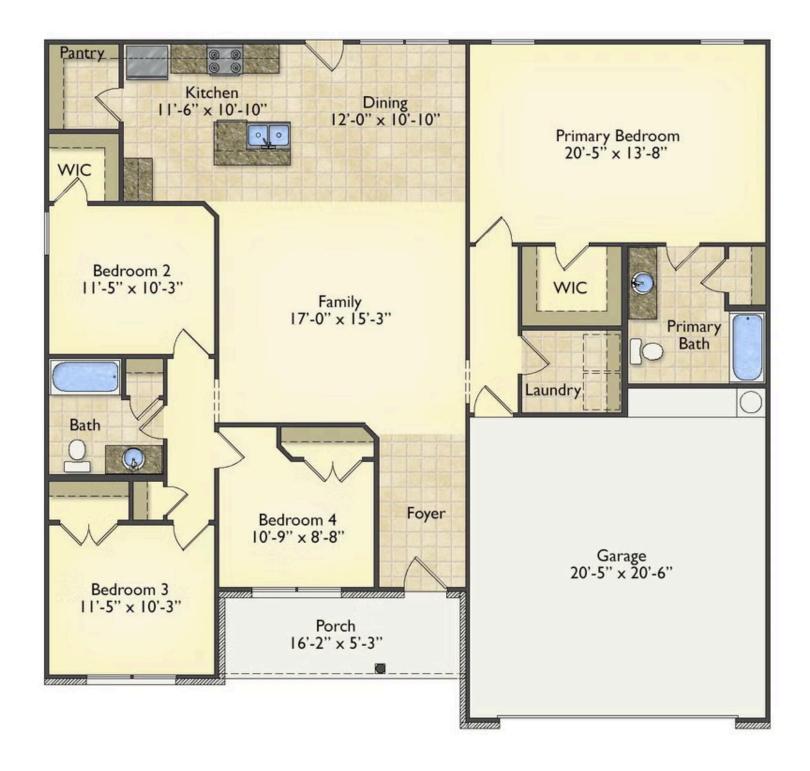

## Litchfield Carteret

Priced From \$223,990

**3 Exterior Styles Available** 

\_ 1,704+ Sq. Ft.

**4 Bedrooms** 

2 Bathrooms

2 Car Garage

This gorgeous space was designed for laid-back and relaxing, and provides the perfect space for entertaining family and loved ones. This 4 bedroom, 2 bathroom home was designed with your family in mind. The split bedroom floor plan ensures absolute privacy and includes a spacious primary room with a luxurious primary bath and walk-in closet. The kitchen opens up to the dining room and spacious great room to provide the perfect space for relaxing or gathering with family and loved ones. Choose to add a covered porch to unwind together at the end of the day or watch the sunrise with a cup of joe. The options are endless with this floor plan. Turn the fourth bedroom into a flex room and create your own home office, study, playroom, or whatever you may need at any stage of life. The Litchfield is the perfect plan to customize and create your very own dream home.