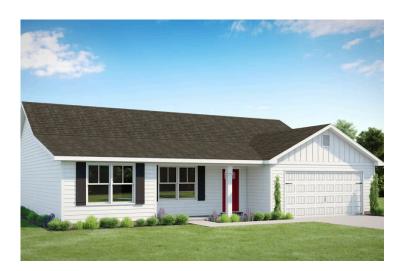

## Fountain Carteret

Priced From \$238,990

**1 Exterior Styles Available** 

\_ 1,704+ Sq. Ft.

4 Bedrooms

2 Bathrooms

😑 2 Car Garage

The Fountain combines modern elegance with relaxed living, offering a thoughtfully designed space that's ideal for entertaining or simply unwinding. With four bedrooms and two bathrooms, this home provides both flexibility and functionality to fit your lifestyle.

Designed with privacy in mind, the split-bedroom layout ensures a quiet retreat in the spacious primary suite, complete with a luxurious en-suite bathroom and walk-in closet. The open-concept kitchen flows seamlessly into the dining area and great room, creating a welcoming space perfect for gatherings or quiet nights in. With upgraded cabinetry, granite countertops, stainless steel appliances, and a sleek pull-out faucet, the kitchen is both stylish and practical.

For those who love outdoor living, the option to add a covered porch offers the perfect spot to sip coffee in the morning or relax at the end of the day. The fourth bedroom can easily be transformed into a home office, study, or playroom, giving you the flexibility to adapt the space to your needs.

With customization options and high-quality finishes—including upgraded baseboards, stylish interior doors, and coordinated hardware—the Fountain floorplan is designed to grow with you, offering the perfect balance of comfort, versatility, and modern design.