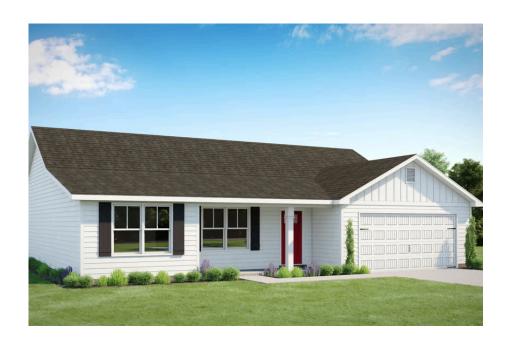

## Fountain Carteret

Priced From \$238,990

**1 Exterior Styles Available** 

\_ 1,704+ Sq. Ft.

4 Bedrooms

2 Bathrooms

😑 2 Car Garage

The Fountain combines modern elegance with relaxed living, offering a thoughtfully designed space that's ideal for entertaining or simply unwinding. With four bedrooms and two bathrooms, this home provides both flexibility and functionality to fit your lifestyle.

Designed with privacy in mind, the split-bedroom layout ensures a quiet retreat in the spacious primary suite, complete with a luxurious en-suite bathroom and walk-in closet. The open-concept kitchen flows seamlessly into the dining area and great room, creating a welcoming space perfect for gatherings or quiet nights in. With upgraded cabinetry, granite countertops, stainless steel appliances, and a sleek pull-out faucet, the kitchen is both stylish and practical.

For those who love outdoor living, the option to add a covered porch offers the perfect spot to sip coffee in the morning or relax at the end of the day. The fourth bedroom can easily be transformed into a home office, study, or playroom, giving you the flexibility to adapt the space to your needs.

With customization options and high-quality finishes—including upgraded baseboards, stylish interior doors, and coordinated hardware—the Fountain floorplan is designed to grow with you, offering the perfect balance of comfort, versatility, and modern design.