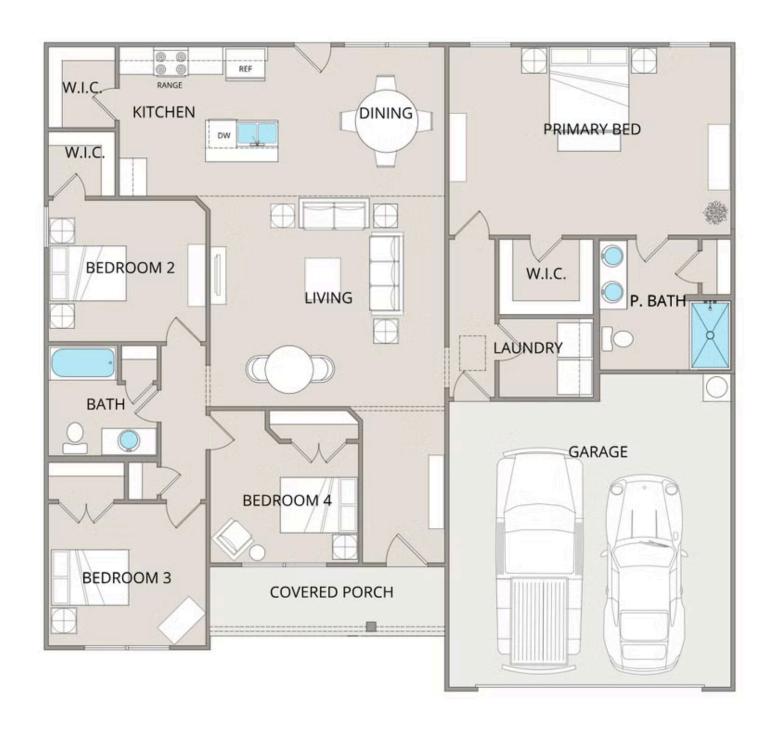

## Fountain Carteret

Priced From \$238,990

**1 Exterior Styles Available** 

\_ 1,704+ Sq. Ft.

4 Bedrooms

2 Bathrooms

😑 2 Car Garage

The Fountain combines modern elegance with relaxed living, offering a thoughtfully designed space that's ideal for entertaining or simply unwinding. With four bedrooms and two bathrooms, this home provides both flexibility and functionality to fit your lifestyle.

Designed with privacy in mind, the split-bedroom layout ensures a quiet retreat in the spacious primary suite, complete with a luxurious en-suite bathroom and walk-in closet. The open-concept kitchen flows seamlessly into the dining area and great room, creating a welcoming space perfect for gatherings or quiet nights in. With upgraded cabinetry, granite countertops, stainless steel appliances, and a sleek pull-out faucet, the kitchen is both stylish and practical.

For those who love outdoor living, the option to add a covered porch offers the perfect spot to sip coffee in the morning or relax at the end of the day. The fourth bedroom can easily be transformed into a home office, study, or playroom, giving you the flexibility to adapt the space to your needs.

With customization options and high-quality finishes—including upgraded baseboards, stylish interior doors, and coordinated hardware—the Fountain floorplan is designed to grow with you, offering the perfect balance of comfort, versatility, and modern design.