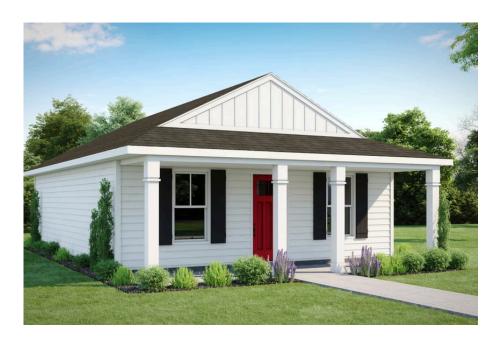

## Fletcher Carteret

## Priced From **\$126,990**

- **1 Exterior Styles Available**
- \_\_ 768+ Sq. Ft.
- 📇 1 2 Bedrooms
- 💮 1 Bathrooms

The **Fletcher** floorplan offers the perfect balance of cozy charm and thoughtful design, making it a great choice for individuals, couples, or small families. With **768 square feet**, it features the flexibility of one or two bedrooms and one bathroom, allowing you to personalize the space to fit your lifestyle.

This brochure likely depicts actual pictures of homes that were personalized for their owners by Red Door Homes, so what is pictured may not be the Included Feature version of this Home Plan or even be an actual depiction of size, etc. due to available structural changes. Furthermore, Red Door Homes reserves the right to make changes or updates to home plans at any time, so the best information can be learned by speaking with one of our Dream Home Consultants to better understand what we have available, how you can personalize the home to your liking, and create your own Dream Home.