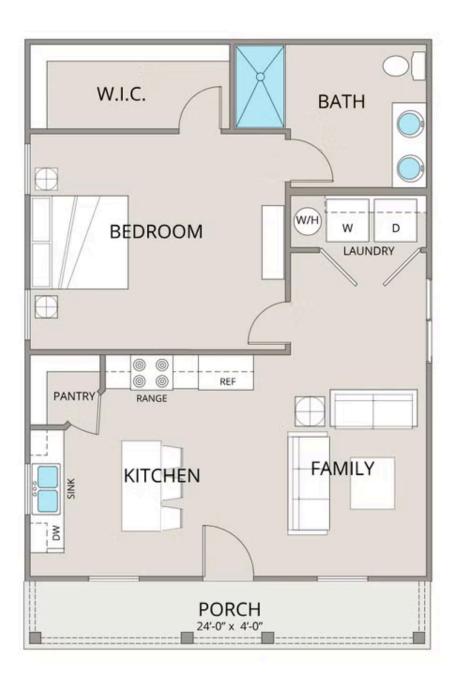

## Priced From **\$126,990**

- **1 Exterior Styles Available**
- \_\_ 768+ Sq. Ft.
- 📇 1 2 Bedrooms
- 💮 1 Bathrooms

The **Fletcher** floorplan offers the perfect balance of cozy charm and thoughtful design, making it a great choice for individuals, couples, or small families. With **768 square feet**, it features the flexibility of one or two bedrooms and one bathroom, allowing you to personalize the space to fit your lifestyle.

Step inside to an inviting, open-concept kitchen and family room filled with natural light. The kitchen is designed with modern features, including upgraded cabinetry, granite countertops, stainless steel appliances, and a sleek pull-out faucet. Whether you're cooking a meal or entertaining friends, this space is both functional and stylish.

The primary bedroom, tucked away at the back of the home, provides privacy and includes a spacious walk-in closet for all your storage needs. The bathroom has been upgraded for comfort, featuring a large fiberglass shower, raised-height vanity, and elegant finishes that bring a spa-like feel to your daily routine.

A dedicated laundry room adds convenience to everyday life, and with custom interior details like upgraded baseboards, stylish door options, and coordinated hardware, the Fletcher floorplan feels polished from top to bottom. Designed for both comfort and practicality, this home is the perfect place to relax, gather, and make your own.