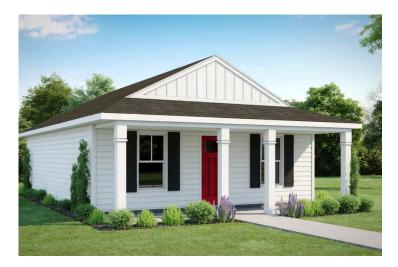

## Fletcher Carteret

## Priced From **\$126,990**

- **1 Exterior Styles Available**
- \_\_ 768+ Sq. Ft.
- 📇 1 2 Bedrooms
- 💮 1 Bathrooms

The **Fletcher** floorplan offers the perfect balance of cozy charm and thoughtful design, making it a great choice for individuals, couples, or small families. With **768 square feet**, it features the flexibility of one or two bedrooms and one bathroom, allowing you to personalize the space to fit your lifestyle.

Fletcher Carteret

This brochure likely depicts actual pictures of homes that were personalized for their owners by Red Door Homes, so what is pictured may not be the Included Feature version of this Home Plan or even be an actual depiction of size, etc. due to available structural changes. Furthermore, Red Door Homes reserves the right to make changes or updates to home plans at any time, so the best information can be learned by speaking with one of our Dream Home Consultants to better understand what we have available, how you can personalize the home to your liking, and create your own Dream Home.