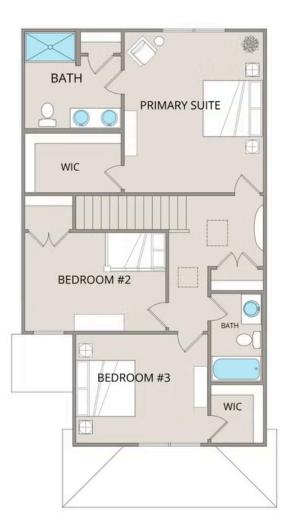

Upstairs, the spacious primary suite features a large walk-in closet and an upgraded en-suite bathroom with a fiberglass shower, raised-height vanity, and modern finishes. Two additional bedrooms provide flexibility for guests, a home office, or extra storage, each offering generous closet space.