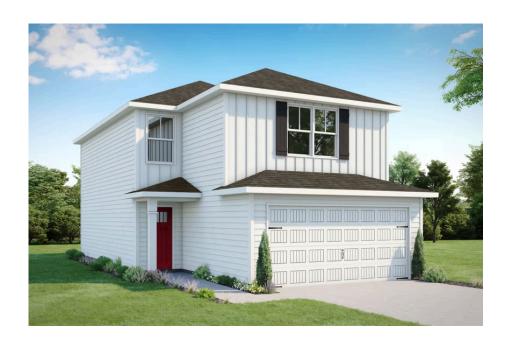

## Farmville

\$222,990

**1 Exterior Styles Available** 

பு 1,539+ Sq. Ft.

3 Bedrooms

🚊 2.5 Bathrooms

**2 Car Garage** 

The Farmville is a charming two-story home that balances comfort and functionality, offering three bedrooms, two and a half bathrooms, and a two-car garage across 1,539 square feet of well-planned living space.

## Farmville Carteret

All square footage is approximate. Renderings are artist's conceptions and may vary slightly from the actual home. Homes may be built in reverse of plans shown, depending on site conditions. Minor architectural changes may be made occasionally at the option of the builder. Please contact your Sales Consultant for details.