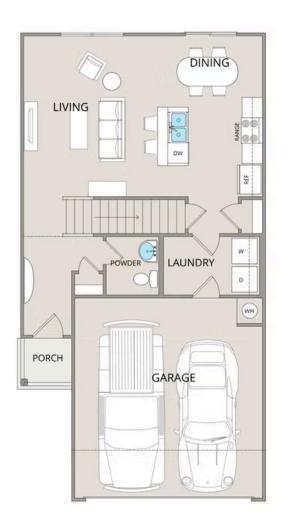

Step inside to an open-concept main floor, where the living, dining, and kitchen areas flow together seamlessly, creating a warm and inviting atmosphere. The kitchen is designed with upgraded cabinetry, granite countertops, stainless steel appliances, and a sleek pull-out faucet, making it both stylish and practical. A conveniently located laundry room and half bathroom add ease to everyday routines.