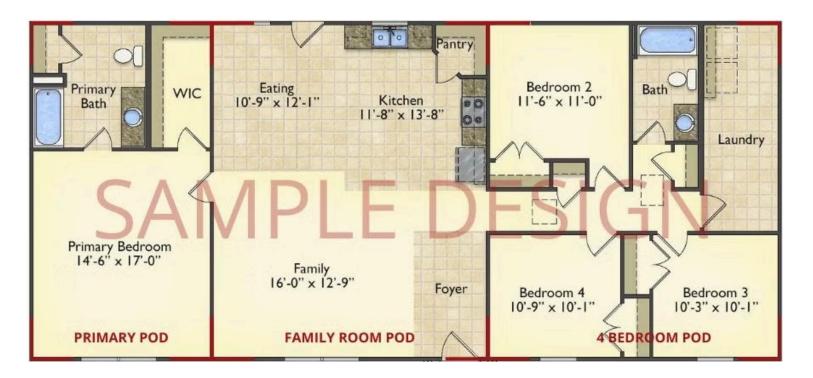

## Call for Price

- **11 Exterior Styles Available**
- \_ \_ 983+ Sq. Ft.
- 📇 1 6 Bedrooms
- 🚊 1 3 Bathrooms

DesignByU! Our newest DesignByU Plan System is a unique and cost effective solution with the PRIMARY focus being the ability to Personally Design YOUR Dream Home using our plan pieces or pre-designed home sections. With this DesignByU concept, there are a wide range of plan pieces for you to assemble to create a unique floor plan that best fits YOUR family and YOUR budget. There are hundreds of variations allowing you to piece together your Dream Home!

This method of design is a NEW and Innovative way to personalize your home. No more starting from scratch on a plan or trying to re-configure a singular floorplan to work for your family and budget. Using predesigned and inter-connecting home parts, our DesignByU System gives you the ability to assemble/design the home that you want and the home that is RIGHT for you!