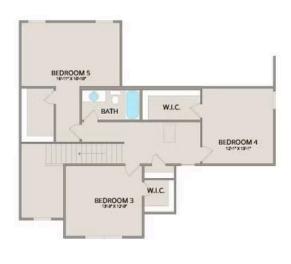

Upstairs, you'll find three spacious bedrooms, each with its own walk-in closet, along with a versatile bonus room available as a choice. Customize it as an office, craft room, or media haven. The new choice to add a full bath to the bonus room enhances its usability even further.

## Chapel Hill

MAIN UPPER

This brochure likely depicts actual pictures of homes that were personalized for their owners by Red Door Homes, so what is pictured may not be the Included Feature version of this Home Plan or even be an actual depiction of size, etc. due to available structural changes. Furthermore, Red Door Homes reserves the right to make changes or updates to home plans at any time, so the best information can be learned by speaking with one of our Dream Home Consultants to better understand what we have available, how you can personalize the home to your liking, and create your own Dream Home.