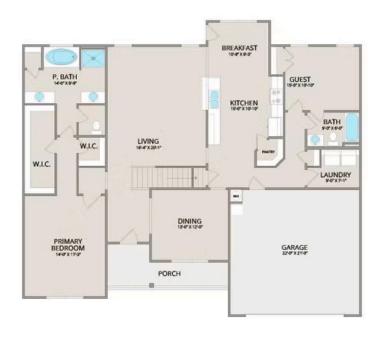

Step inside and enjoy the luxurious primary suite on the first floor, complete with two walk-in closets and a spa-like bathroom. The extended first-floor suite option now includes an additional bath, providing even more flexibility. The kitchen offers plenty of space for entertaining, while the covered rear porch is perfect for relaxing with your favorite beverage.

Upstairs, you'll find three spacious bedrooms, each with its own walk-in closet, along with a versatile bonus room available as a choice. Customize it as an office, craft room, or media haven. The new choice to add a full bath to the bonus room enhances its usability even further.

## Chapel Hill

MAIN UPPER

This brochure likely depicts actual pictures of homes that were personalized for their owners by Red Door Homes, so what is pictured may not be the Included Feature version of this Home Plan or even be an actual depiction of size, etc. due to available structural changes. Furthermore, Red Door Homes reserves the right to make changes or updates to home plans at any time, so the best information can be learned by speaking with one of our Dream Home Consultants to better understand what we have available, how you can personalize the home to your liking, and create your own Dream Home.