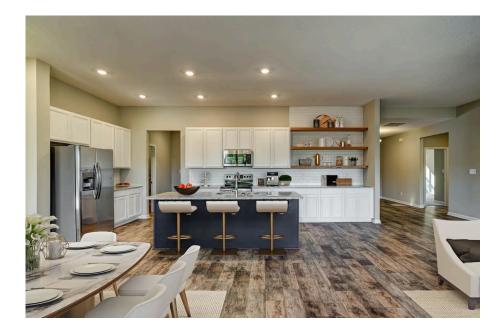

## Priced From **\$298,990**

**3 Exterior Styles Available** 

- \_ \_ \_ 2,525+ Sq. Ft.
- 📇 4 Bedrooms
- 🚊 2 Bathrooms
- 📇 2 Car Garage

Say hello to your very own dream home. The Brunswick is a stunning 4 bedroom, 2 bath home bursting with possibility. Picture yourself winding down in your spacious primary suite and slipping into a bubble bath in your private primary bathroom. Looking for an office at home or need an extra room for visiting guests? This versatile split-bedroom plan has an optional 5th room for that and more! Spend your morning enjoying a cup of Joe from your breakfast bar in your large eat in kitchen with an island and later enjoy a quiet evening on your covered porch out back. If you can dream it, we can create it.