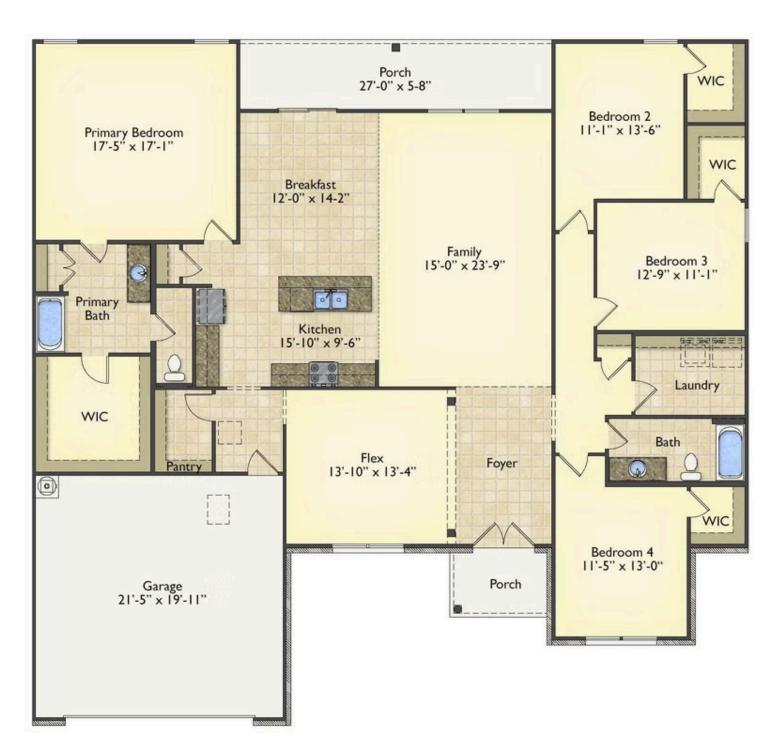

## Priced From **\$298,990**

**3 Exterior Styles Available** 

- \_ \_ \_ 2,525+ Sq. Ft.
- 📇 4 Bedrooms
- 🚊 2 Bathrooms
- 📇 2 Car Garage

Say hello to your very own dream home. The Brunswick is a stunning 4 bedroom, 2 bath home bursting with possibility. Picture yourself winding down in your spacious primary suite and slipping into a bubble bath in your private primary bathroom. Looking for an office at home or need an extra room for visiting guests? This versatile split-bedroom plan has an optional 5th room for that and more! Spend your morning enjoying a cup of Joe from your breakfast bar in your large eat in kitchen with an island and later enjoy a quiet evening on your covered porch out back. If you can dream it, we can create it.