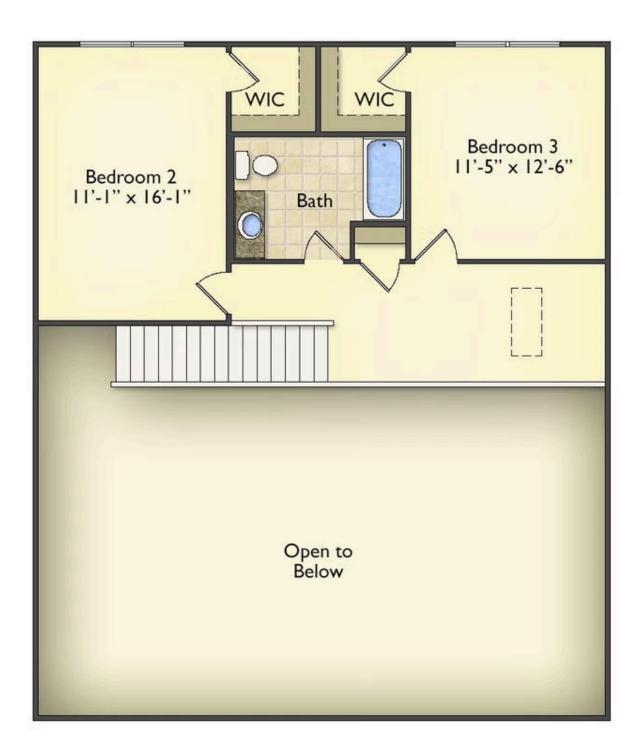

The layout extends to the second-floor bonus room which could be used to fit any of your needs, whether you're envisioning a home office, a playroom or a second living area. There is plenty of space for everyone to spread out and relax with three spacious bedrooms and 2.5 baths. At the end of your day, you can retire to your luxe primary suite with your large private bath that includes a shower/tub combo. As you might expect, the list of extra features is long and impressive. Add a covered front porch to enjoy time outdoors with a refreshing glass of lemonade! The options are endless with The Beaufort.