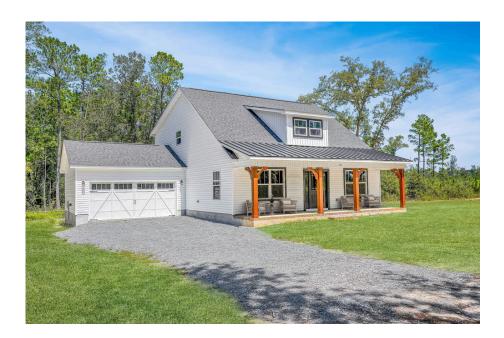

## Beaufort Carteret

## Priced From **\$258,990**

**3 Exterior Styles Available** 

- ₁,988+ Sq. Ft.
- Bedrooms
- 💮 2.5 Bathrooms

The Beaufort is a spectacular plan for those who are looking for elegance and comfort. From the high ceilings and open layout design to the abundance of natural light, no detail has been overlooked in the creation of this stunning home. Everyday life is sure to revolve around the open kitchen, dining, and great room. Here you can gather with loved ones and host guests as you cook up a nice comfort food meal in the large gourmet kitchen with an island is a perfect for gathering family and friends.

The layout extends to the second-floor bonus room which could be used to fit any of your needs, whether you're envisioning a home office, a playroom or a second living area. There is plenty of space for everyone to spread out and relax with three spacious bedrooms and 2.5 baths. At the end of your day, you can retire to your luxe primary suite with your large private bath that includes a shower/tub combo. As you might expect, the list of extra features is long and impressive. Add a covered front porch to enjoy time outdoors with a refreshing glass of lemonade! The options are endless with The Beaufort.