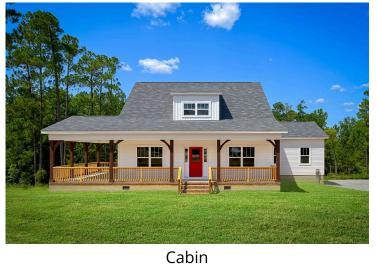

## Beaufort Carteret

## Priced From **\$258,990**

**3 Exterior Styles Available** 

- ₁,988+ Sq. Ft.
- Bedrooms
- 💮 2.5 Bathrooms

The Beaufort is a spectacular plan for those who are looking for elegance and comfort. From the high ceilings and open layout design to the abundance of natural light, no detail has been overlooked in the creation of this stunning home. Everyday life is sure to revolve around the open kitchen, dining, and great room. Here you can gather with loved ones and host guests as you cook up a nice comfort food meal in the large gourmet kitchen with an island is a perfect for gathering family and friends.

The layout extends to the second-floor bonus room which could be used to fit any of your needs, whether you're envisioning a home office, a playroom or a second living area. There is plenty of space for everyone to spread out and relax with three spacious bedrooms and 2.5 baths. At the end of your day, you can retire to your luxe primary suite with your large private bath that includes a shower/tub combo. As you might expect, the list of extra features is long and impressive. Add a covered front porch to enjoy time outdoors with a refreshing glass of lemonade! The options are endless with The Beaufort.