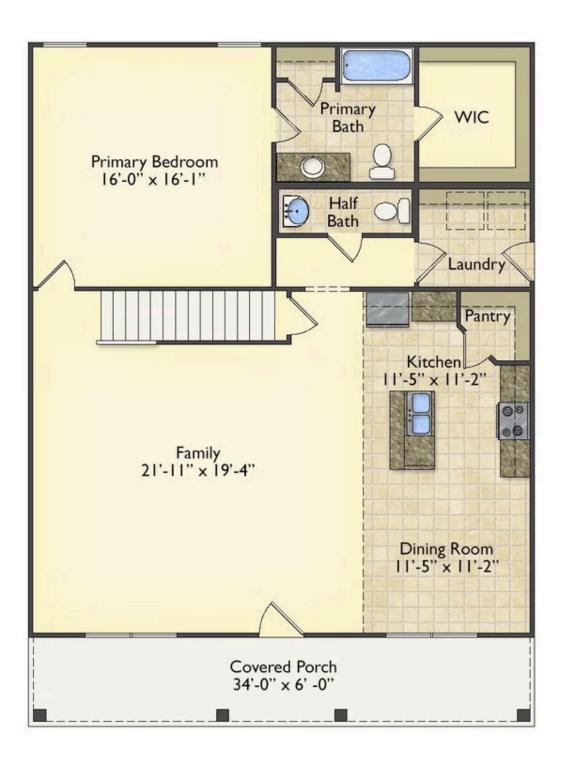

## Priced From **\$258,990**

**3 Exterior Styles Available** 

- ₁,988+ Sq. Ft.
- Bedrooms
- 💮 2.5 Bathrooms

The Beaufort is a spectacular plan for those who are looking for elegance and comfort. From the high ceilings and open layout design to the abundance of natural light, no detail has been overlooked in the creation of this stunning home. Everyday life is sure to revolve around the open kitchen, dining, and great room. Here you can gather with loved ones and host guests as you cook up a nice comfort food meal in the large gourmet kitchen with an island is a perfect for gathering family and friends.

The layout extends to the second-floor bonus room which could be used to fit any of your needs, whether you're envisioning a home office, a playroom or a second living area. There is plenty of space for everyone to spread out and relax with three spacious bedrooms and 2.5 baths. At the end of your day, you can retire to your luxe primary suite with your large private bath that includes a shower/tub combo. As you might expect, the list of extra features is long and impressive. Add a covered front porch to enjoy time outdoors with a refreshing glass of lemonade! The options are endless with The Beaufort.