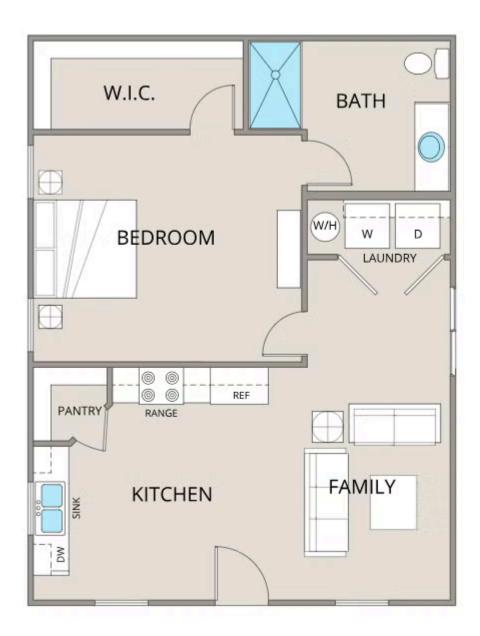

## Avery

\$110,990

**5 Exterior Styles Available** 

\_ 768+ Sq. Ft.

📇 1 - 2 Bedrooms

🔒 1 Bathrooms

A warm welcome to the "Avery" floorplan: a cozy yet functional living space perfect for individuals or small families. With 768 square feet, it offers flexibility with either one or two bedrooms and one bathroom, making it suitable for various lifestyles.

Upon entering, you'll find yourself in an open-concept kitchen and family room, where natural light pours in, creating an inviting atmosphere. The kitchen is equipped with modern amenities and ample counter space, ideal for both cooking and entertaining.

Tucked away at the back of the house is the bedroom, strategically placed to maximize space and privacy. The primary bedroom boasts a spacious walk-in closet, providing plenty of storage for your belongings.

Convenience is key in the Avery floorplan, as it includes a dedicated laundry room, making chores a breeze. Whether you're starting your day or winding down in the evening, this thoughtfully designed layout offers comfort and functionality for everyday living.