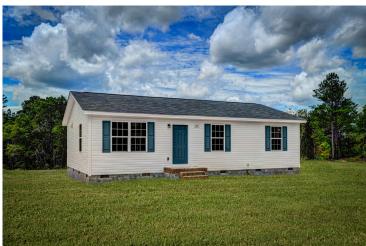

## Aspen Carteret



\$150,990

**2 Exterior Styles Available** 

பு 1,176+ Sq. Ft.

3 Bedrooms

**2 Bathrooms** 

The Aspen is a cozy, one-story plan with an open layout that is bright and welcoming and invites you to easily flow from one space into the next. This plan offers 3 bedrooms and 2 full baths with a spacious great room that opens up to the eat-in kitchen. Personalize this plan to turn this kitchen into your own luxury kitchen perfect for entertaining. You can even add a garage, or a covered porch to wake up and watch the sunrise with a cup of joe. With endless opportunities, you can turn this versatile plan into your own dream home.



## Aspen Carteret





Craftsman Classic



## **Aspen**Carteret



This brochure likely depicts actual pictures of homes that were personalized for their owners by Red Door Homes, so what is pictured may not be the Included Feature version of this Home Plan or even be an actual depiction of size, etc. due to available structural changes. Furthermore, Red Door Homes reserves the right to make changes or updates to home plans at any time, so the best information can be learned by speaking with one of our Dream Home Consultants to better understand what we have available, how you can personalize the home to your liking, and create your own Dream Home.