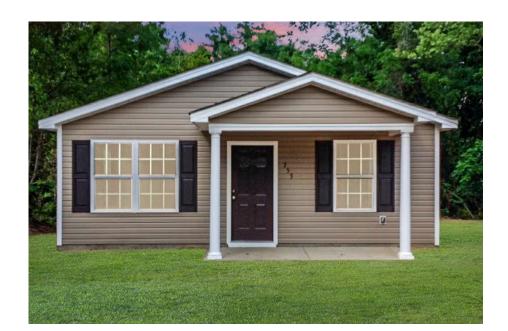

## Aspen Carteret



\$150,990

**2 Exterior Styles Available** 

பு 1,176+ Sq. Ft.

3 Bedrooms

**2 Bathrooms** 

The Aspen is a cozy, one-story plan with an open layout that is bright and welcoming and invites you to easily flow from one space into the next. This plan offers 3 bedrooms and 2 full baths with a spacious great room that opens up to the eat-in kitchen. Personalize this plan to turn this kitchen into your own luxury kitchen perfect for entertaining. You can even add a garage, or a covered porch to wake up and watch the sunrise with a cup of joe. With endless opportunities, you can turn this versatile plan into your own dream home.



## Aspen Carteret





Craftsman Classic



## **Aspen**Carteret



This brochure likely depicts actual pictures of homes that were personalized for their owners b