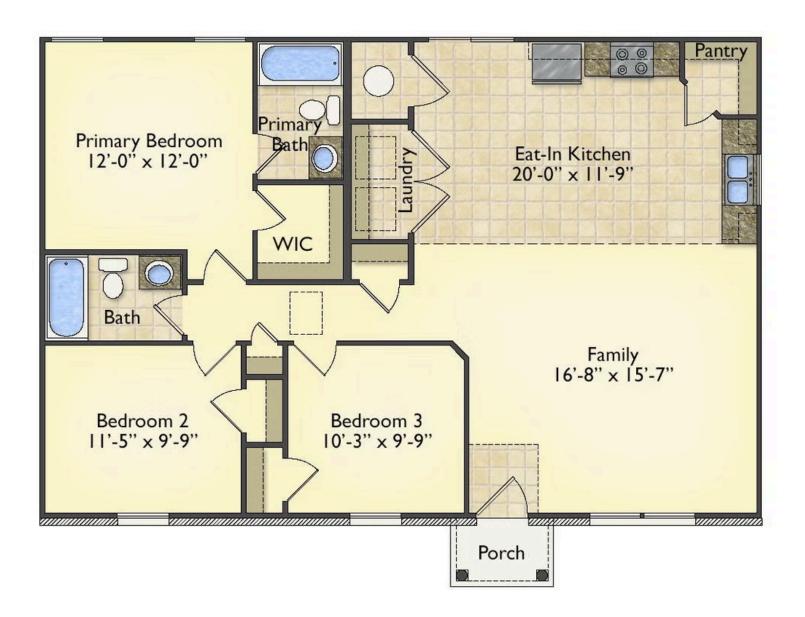

## Aspen Carteret

\$150,990

**2 Exterior Styles Available** 

பு 1,176+ Sq. Ft.

3 Bedrooms

**2 Bathrooms** 

The Aspen is a cozy, one-story plan with an open layout that is bright and welcoming and invites you to easily flow from one space into the next. This plan offers 3 bedrooms and 2 full baths with a spacious great room that opens up to the eat-in kitchen. Personalize this plan to turn this kitchen into your own luxury kitchen perfect for entertaining. You can even add a garage, or a covered porch to wake up and watch the sunrise with a cup of joe. With endless opportunities, you can turn this versatile plan into your own dream home.