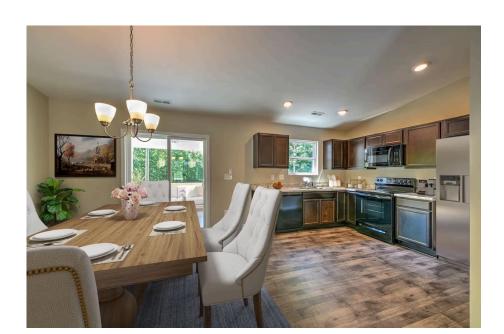

## Tynedale

\$170,990

**2 Exterior Styles Available** 

\_ 1,326+ Sq. Ft.

**3 Bedrooms** 

2 Bathrooms

This charming floor plan creates the perfect space for spending the night in and relaxing, or entertaining family and loved ones. The Tynedale offers 3 bedrooms and 2 bathrooms including a primary suite with a stunning bathroom and walk-in closet. The heart of the home is the great room with a vaulted ceiling that opens up to a beautiful kitchen and dining room. Add a covered porch to enjoy summer night grilling out with family and loved ones or create a storage space with the option to add a garage. This floor plan is customizable to meet your needs and fulfill all your dreams.