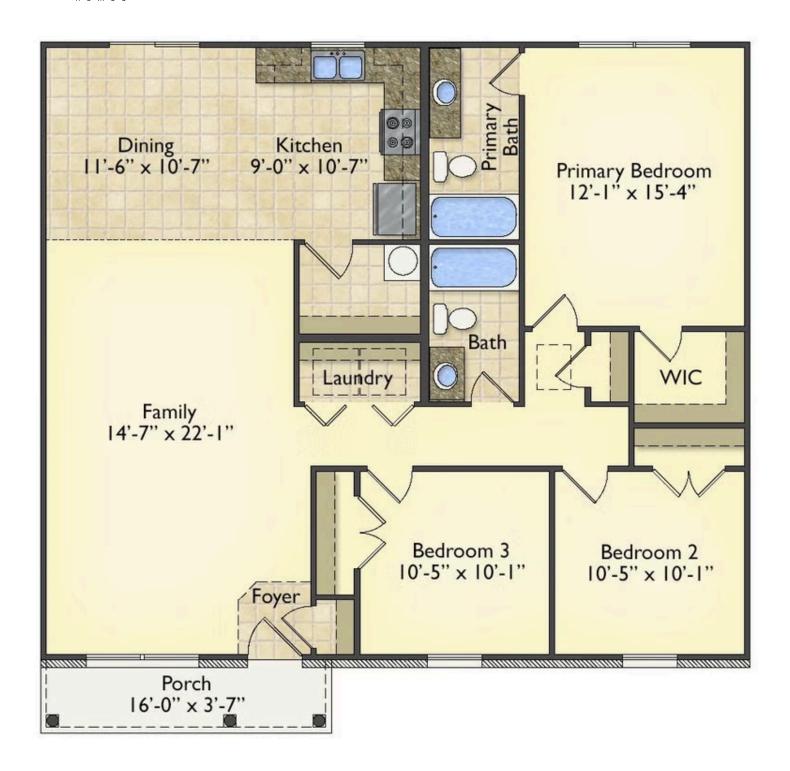

## Tynedale

\$170,990

**2 Exterior Styles Available** 

\_ 1,326+ Sq. Ft.

**3 Bedrooms** 

2 Bathrooms

This charming floor plan creates the perfect space for spending the night in and relaxing, or entertaining family and loved ones. The Tynedale offers 3 bedrooms and 2 bathrooms including a primary suite with a stunning bathroom and walk-in closet. The heart of the home is the great room with a vaulted ceiling that opens up to a beautiful kitchen and dining room. Add a covered porch to enjoy summer night grilling out with family and loved ones or create a storage space with the option to add a garage. This floor plan is customizable to meet your needs and fulfill all your dreams.