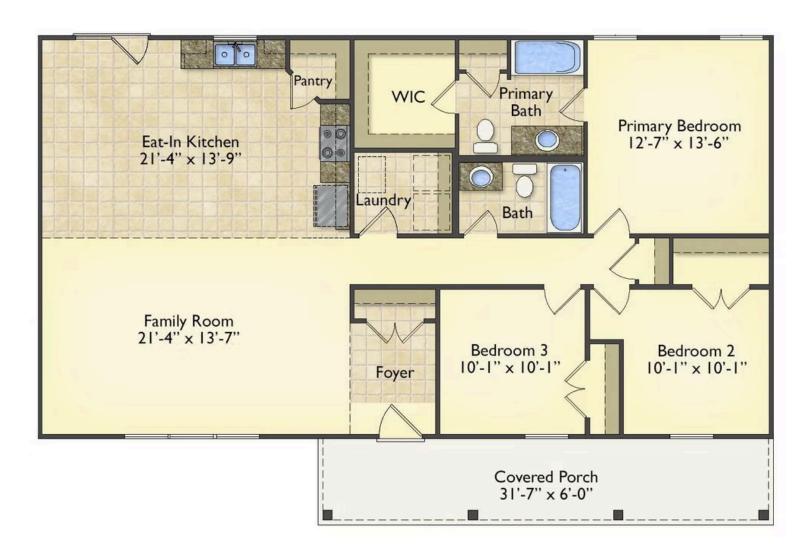

## Southport

\$184,990

**4 Exterior Styles Available** 

\_ 1,428+ Sq. Ft.

3 Bedrooms

If you're looking for Southern charm and comfortable living, the Southport is the perfect fit! This beautiful plan was designed with you in mind whether you're relaxing at the end of the day or gathering with family and loved ones for an evening of fun and games. There are 3 bedrooms and 2 bathrooms throughout this cozy floor plan. The heart of the home is sure to be the large eat in kitchen with optional island that opens up to the beautiful great room. This is the perfect space for entertaining, or relaxing and watching the game. The covered front porch is the perfect spot to catch up with conversation on a sunny summer day with a cool pitcher of sweet tea. At the end of the day, retire to the primary suite where you can enjoy a luxurious primary bath and walk-in closet. This floor plan is the perfect fit for your Southern farmhouse dreams and can be customized to fulfill all your needs!

## **Southport** Craven

This brochure likely depicts actual pictures of homes that were personalized for their owners by Red Door Homes, so what is pictured may not be the Included Feature version of this Home Plan or even be an actual depiction of size, etc. due to available structural changes. Furthermore, Red Door Homes reserves the right to make changes or updates to home plans at any time, so the best information can be learned by speaking with one of our Dream Home Consultants to better understand what we have available, how you can personalize the home to your liking, and create your own Dream Home.