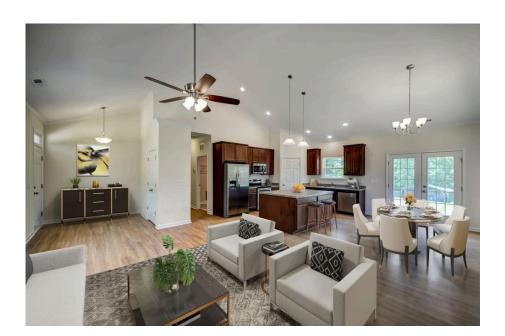

## Southport

\$184,990

**4 Exterior Styles Available** 

\_ 1,428+ Sq. Ft.

3 Bedrooms

If you're looking for Southern charm and comfortable living, the Southport is the perfect fit! This beautiful plan was designed with you in mind whether you're relaxing at the end of the day or gathering with family and loved ones for an evening of fun and games. There are 3 bedrooms and 2 bathrooms throughout this cozy floor plan. The heart of the home is sure to be the large eat in kitchen with optional island that opens up to the beautiful great room. This is the perfect space for entertaining, or relaxing and watching the game. The covered front porch is the perfect spot to catch up with conversation on a sunny summer day with a cool pitcher of sweet tea. At the end of the day, retire to the primary suite where you can enjoy a luxurious primary bath and walk-in closet. This floor plan is the perfect fit for your Southern farmhouse dreams and can be customized to fulfill all your needs!

## **Southport** Craven

This brochure likely depicts actual pictures of homes that were personalized for their owners by Red Door Homes, so what is pictured may not be the Included Feature version of this Home Plan or even be an actual depiction of size, etc. due to available structural changes. Furthermore, Red Door Homes reserves the right to make changes or updates to home plans at any time, so the best information can be learned by speaking with one of our Dream Home Consultants to better understand what we have available, how you can personalize the home to your liking, and create your own Dream Home.