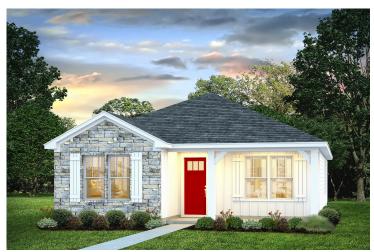

\$165,990

**3 Exterior Styles Available** 

பு 1,260+ Sq. Ft.

**3 Bedrooms** 

This charming floor plan creates the perfect space for relaxing and watching the game, or hosting an evening with family and loved ones. Just imagine coming home and enjoying a warm summer evening from the comfort of your front porch. The Pine offers 3 bedrooms and 2 bathrooms including a primary suite with a beautiful bathroom and walk-in closet. The spacious great room opens up to the dining room and kitchen with an optional kitchen island that creates the perfect place to spend an evening with the kids or hosting game night with your friends. This floor plan is customizable to meet your needs and fulfill all your dreams.

## Pine Craven

Classic Craftsman

Farmhouse