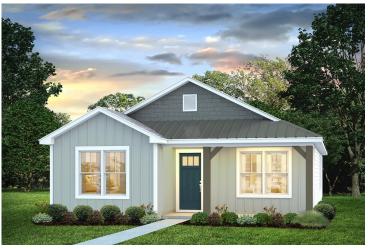

\$165,990

**3 Exterior Styles Available** 

பு 1,260+ Sq. Ft.

**3 Bedrooms** 

This charming floor plan creates the perfect space for relaxing and watching the game, or hosting an evening with family and loved ones. Just imagine coming home and enjoying a warm summer evening from the comfort of your front porch. The Pine offers 3 bedrooms and 2 bathrooms including a primary suite with a beautiful bathroom and walk-in closet. The spacious great room opens up to the dining room and kitchen with an optional kitchen island that creates the perfect place to spend an evening with the kids or hosting game night with your friends. This floor plan is customizable to meet your needs and fulfill all your dreams.

## Pine Craven

Classic Craftsman

Farmhouse