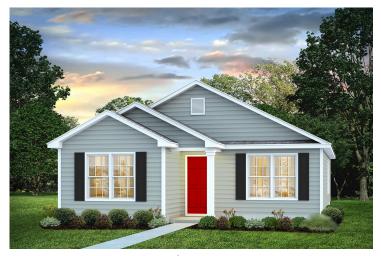

\$165,990

**3 Exterior Styles Available** 

பு 1,260+ Sq. Ft.

**3 Bedrooms** 

This charming floor plan creates the perfect space for relaxing and watching the game, or hosting an evening with family and loved ones. Just imagine coming home and enjoying a warm summer evening from the comfort of your front porch. The Pine offers 3 bedrooms and 2 bathrooms including a primary suite with a beautiful bathroom and walk-in closet. The spacious great room opens up to the dining room and kitchen with an optional kitchen island that creates the perfect place to spend an evening with the kids or hosting game night with your friends. This floor plan is customizable to meet your needs and fulfill all your dreams.

## Pine Craven

Classic Craftsman

Farmhouse