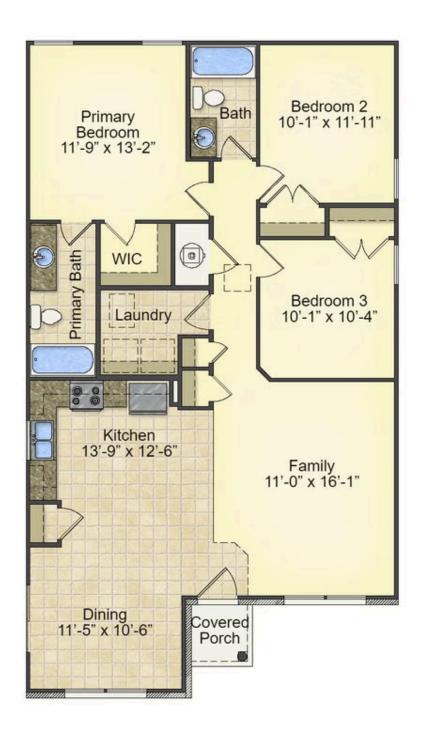

\$165,990

**3 Exterior Styles Available** 

பு 1,260+ Sq. Ft.

**3 Bedrooms** 

This charming floor plan creates the perfect space for relaxing and watching the game, or hosting an evening with family and loved ones. Just imagine coming home and enjoying a warm summer evening from the comfort of your front porch. The Pine offers 3 bedrooms and 2 bathrooms including a primary suite with a beautiful bathroom and walk-in closet. The spacious great room opens up to the dining room and kitchen with an optional kitchen island that creates the perfect place to spend an evening with the kids or hosting game night with your friends. This floor plan is customizable to meet your needs and fulfill all your dreams.