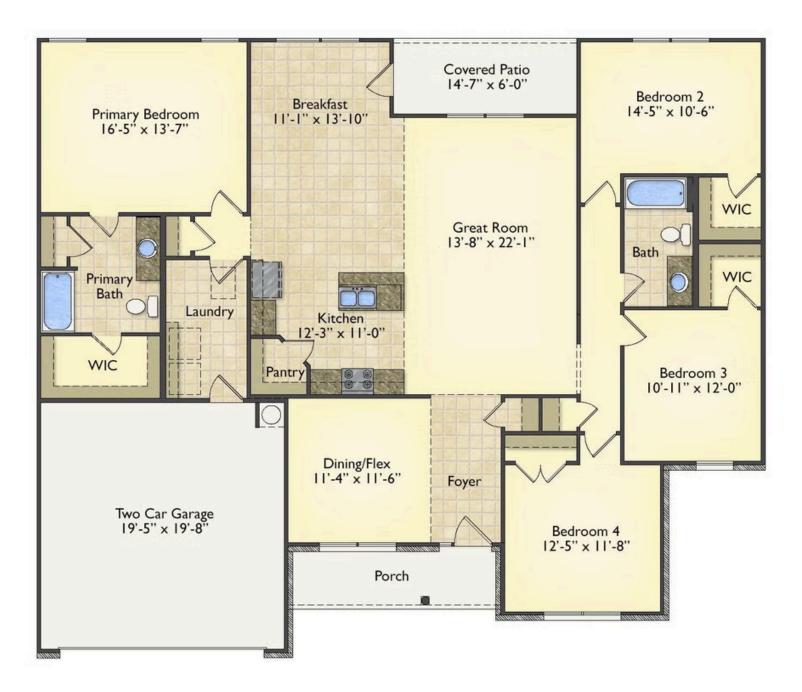

Imagine gathering with loved ones in the light-filled and spacious family room in an open design that embraces the kitchen and breakfast room. The gourmet kitchen is ready to be customized to suit your needs, plus there's a formal dining room and a covered patio with the freedom to expand and create your dream home.

At the end of the day, you can retire to your private primary suite with a walk-in closet and a primary bath. The three secondary bedrooms have generous closets and there's a central full bath for added convenience. Completing this sensational 2,054 sqft plan is a large laundry room, a flex room which could be your dream study, guest suite or playroom, the choice is all yours when it comes to the Lexington.