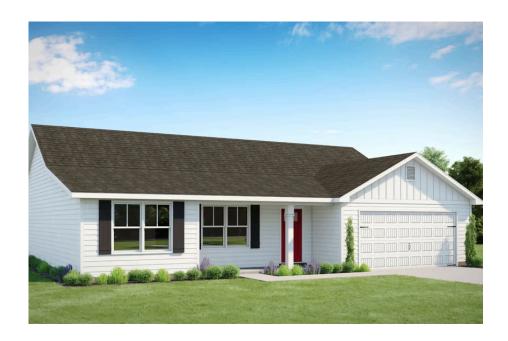

## Fountain

Priced From \$238,990

**1 Exterior Styles Available** 

\_ 1,704+ Sq. Ft.

4 Bedrooms

2 Bathrooms

2 Car Garage

The Fountain combines modern elegance with relaxed living, offering a thoughtfully designed space that's ideal for entertaining or simply unwinding. With four bedrooms and two bathrooms, this home provides both flexibility and functionality to fit your lifestyle.

## Fountain Craven

This brochure likely depicts actual pictures of homes that were personalized for their owners by Red Door Homes, so what is pictured may not be the Included Feature version of this Home Plan or even be an actual depiction of size, etc. due to available structural changes. Furthermore, Red Door Homes reserves the right to make changes or updates to home plans at any time, so the best information can be learned by speaking with one of our Dream Home Consultants to better understand what we have available, how you can personalize the home to your liking, and create your own Dream Home.