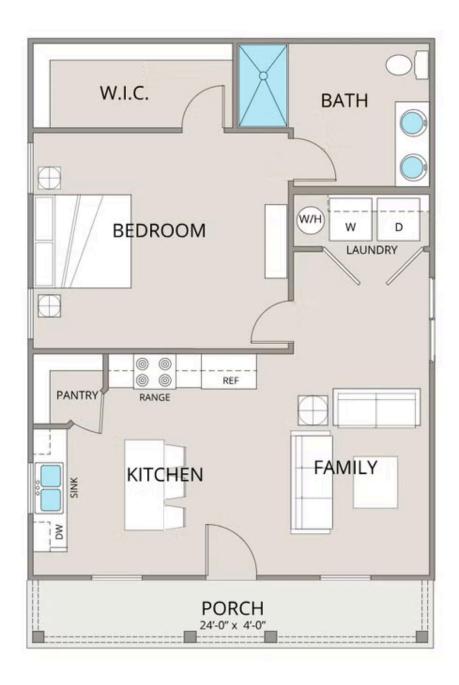

## Fletcher

\$126,990

**1 Exterior Styles Available** 

\_ 768+ Sq. Ft.

📇 1 - 2 Bedrooms

🔬 1 Bathrooms

The **Fletcher** floorplan offers the perfect balance of cozy charm and thoughtful design, making it a great choice for individuals, couples, or small families. With **768 square feet**, it features the flexibility of one or two bedrooms and one bathroom, allowing you to personalize the space to fit your lifestyle.

Step inside to an inviting, open-concept kitchen and family room filled with natural light. The kitchen is designed with modern features, including upgraded cabinetry, granite countertops, stainless steel appliances, and a sleek pull-out faucet. Whether you're cooking a meal or entertaining friends, this space is both functional and stylish.

The primary bedroom, tucked away at the back of the home, provides privacy and includes a spacious walk-in closet for all your storage needs. The bathroom has been upgraded for comfort, featuring a large fiberglass shower, raised-height vanity, and elegant finishes that bring a spa-like feel to your daily routine.

A dedicated laundry room adds convenience to everyday life, and with custom interior details like upgraded baseboards, stylish door options, and coordinated hardware, the Fletcher floorplan feels polished from top to bottom. Designed for both comfort and practicality, this home is the perfect place to relax, gather, and make your own.