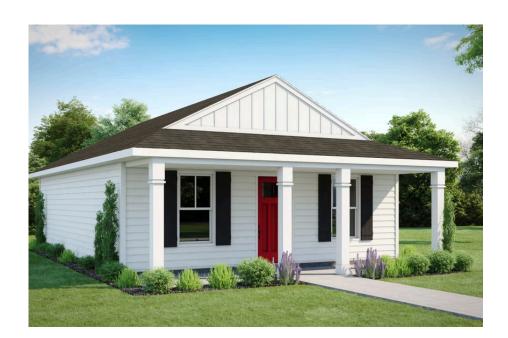

## Fletcher

\$126,990

**1 Exterior Styles Available** 

\_ 768+ Sq. Ft.

📇 1 - 2 Bedrooms

🔬 1 Bathrooms

The **Fletcher** floorplan offers the perfect balance of cozy charm and thoughtful design, making it a great choice for individuals, couples, or small families. With **768 square feet**, it features the flexibility of one or two bedrooms and one bathroom, allowing you to personalize the space to fit your lifestyle.

## Fletcher Craven

This brochure likely depicts actual pictures of homes that were personalized for their owners by Red Door Homes, so what is pictured may not be the Included Feature version of this Home Plan or even be an actual depiction of size, etc. due to available structural changes. Furthermore, Red Door Homes reserves the right to make changes or updates to home plans at any time, so the best information can be learned by speaking with one of our Dream Home Consultants to better understand what we have available, how you can personalize the home to your liking, and create your own Dream Home.