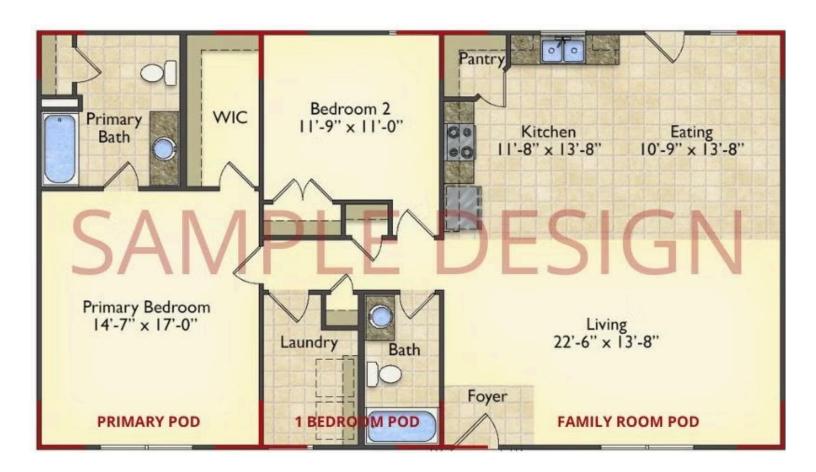

# Call for Price

11 Exterior Styles Available

983+ Sq. Ft.

📇 1 - 6 Bedrooms

🔒 1 - 3 Bathrooms

DesignByU! Our newest DesignByU Plan System is a unique and cost effective solution with the PRIMARY focus being the ability to Personally Design YOUR Dream Home using our plan pieces or pre-designed home sections. With this DesignByU concept, there are a wide range of plan pieces for you to assemble to create a unique floor plan that best fits YOUR family and YOUR budget. There are hundreds of variations allowing you to piece together your Dream Home!

This method of design is a NEW and Innovative way to personalize your home. No more starting from scratch on a plan or trying to re-configure a singular floorplan to work for your family and budget. Using predesigned and inter-connecting home parts, our DesignByU System gives you the ability to assemble/design the home that you want and the home that is RIGHT for you!