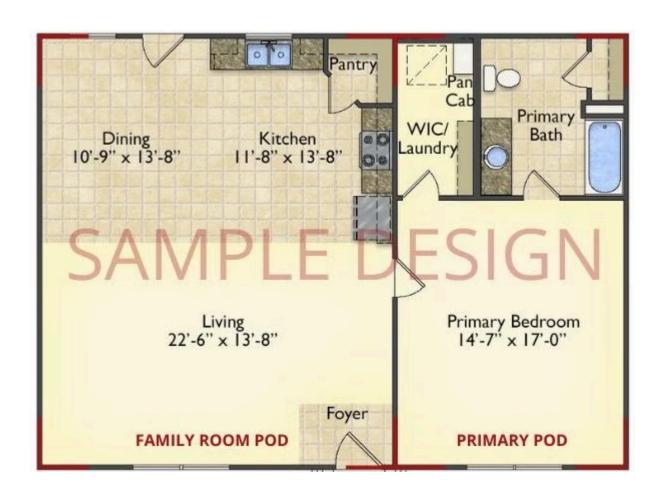

# Call for Price

11 Exterior Styles Available

983+ Sq. Ft.

📇 1 - 6 Bedrooms

🔒 1 - 3 Bathrooms

DesignByU! Our newest DesignByU Plan System is a unique and cost effective solution with the PRIMARY focus being the ability to Personally Design YOUR Dream Home using our plan pieces or pre-designed home sections. With this DesignByU concept, there are a wide range of plan pieces for you to assemble to create a unique floor plan that best fits YOUR family and YOUR budget. There are hundreds of variations allowing you to piece together your Dream Home!

This method of design is a NEW and Innovative way to personalize your home. No more starting from scratch on a plan or trying to re-configure a singular floorplan to work for your family and budget. Using predesigned and inter-connecting home parts, our DesignByU System gives you the ability to assemble/design the home that you want and the home that is RIGHT for you!