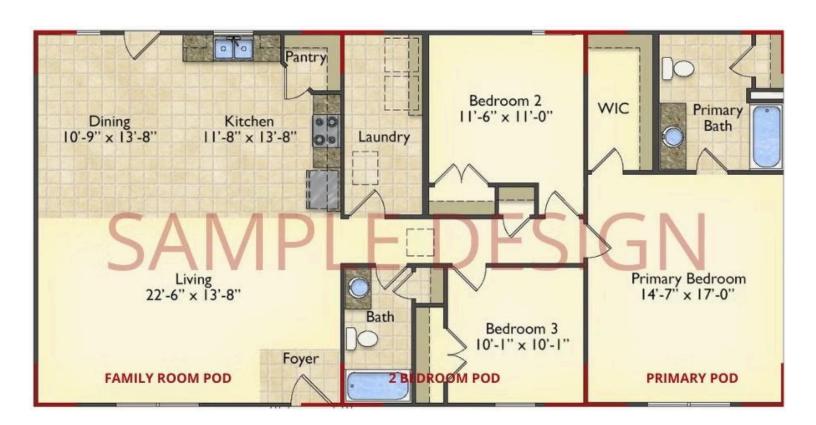

# Call for Price

11 Exterior Styles Available

983+ Sq. Ft.

📇 1 - 6 Bedrooms

🔒 1 - 3 Bathrooms

DesignByU! Our newest DesignByU Plan System is a unique and cost effective solution with the PRIMARY focus being the ability to Personally Design YOUR Dream Home using our plan pieces or pre-designed home sections. With this DesignByU concept, there are a wide range of plan pieces for you to assemble to create a unique floor plan that best fits YOUR family and YOUR budget. There are hundreds of variations allowing you to piece together your Dream Home!

This method of design is a NEW and Innovative way to personalize your home. No more starting from scratch on a plan or trying to re-configure a singular floorplan to work for your family and budget. Using predesigned and inter-connecting home parts, our DesignByU System gives you the ability to assemble/design the home that you want and the home that is RIGHT for you!