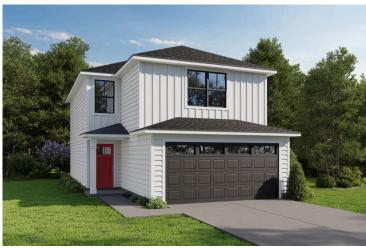

all spread across 1539 square feet of living space.

Step inside to discover the inviting main floor, featuring an open-concept layout seamlessly blending the living, dining, and kitchen areas. Adjacent to the kitchen lies a convenient laundry room and a half bathroom, adding practicality to everyday living.

On the second floor, you'll find a spacious primary suite complete with a large walk-in closet for ample storage. Additionally, two more bedrooms offer plenty of room for family or guests, each equipped with its own spacious closet.

With its thoughtful design and comfortable living spaces, the "Conway" is the ideal retreat for those seeking both togetherness and functionality in their home. Imagine the "Conway" on build on your land, just the way you want it.



## Conway Craven





Craftsman Farmhouse



## **Conway** Craven





MAIN UPPER