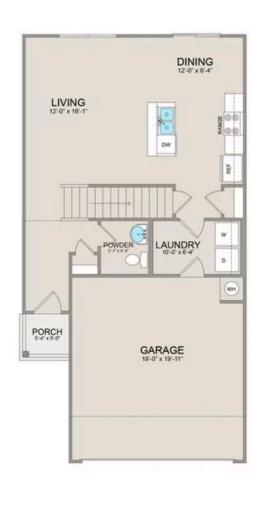

Step inside to discover the inviting main floor, featuring an open-concept layout seamlessly blending the living, dining, and kitchen areas. Adjacent to the kitchen lies a convenient laundry room and a half bathroom, adding practicality to everyday living.

On the second floor, you'll find a spacious primary suite complete with a large walk-in closet for ample storage. Additionally, two more bedrooms offer plenty of room for family or guests, each equipped with its own spacious closet.