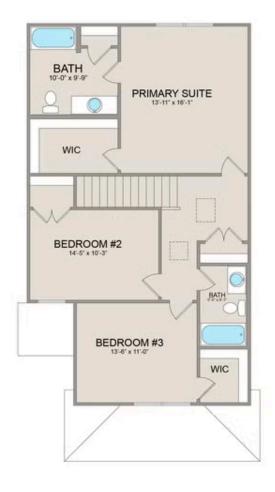

On the second floor, you'll find a spacious primary suite complete with a large walk-in closet for ample storage. Additionally, two more bedrooms offer plenty of room for family or guests, each equipped with its own spacious closet.

## **Conway** Craven

MAIN UPPER